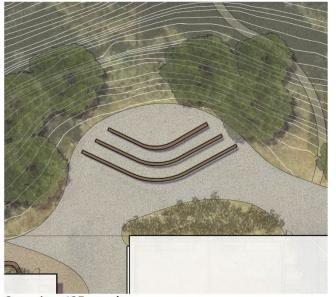

## Amphitheater

Capacity: 125 people

FIRE RESISTIVE CONSTRUCTION RANCHO SONADO