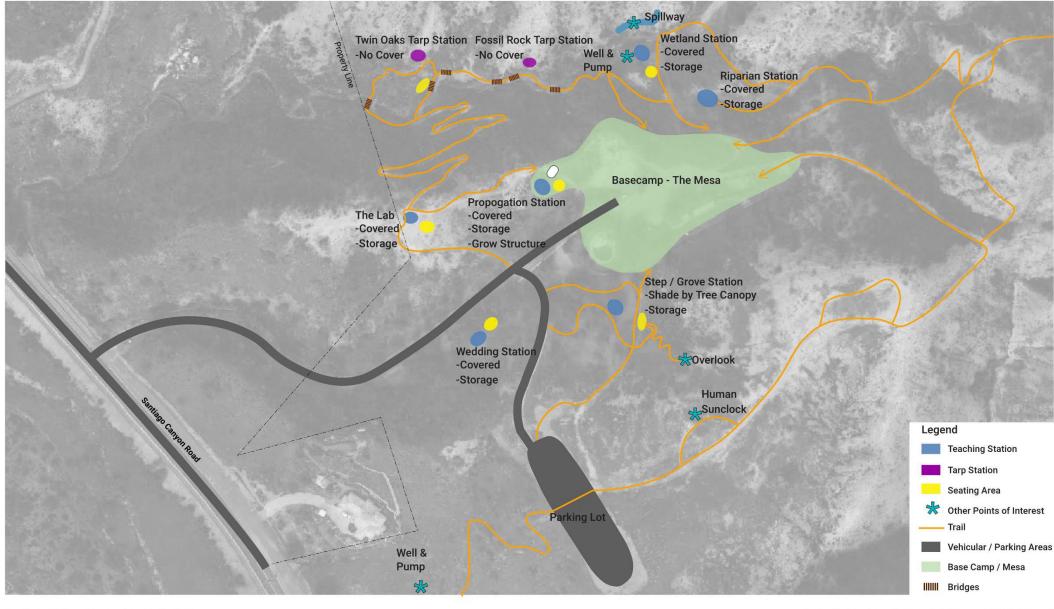

| 4 months        |   |      |   | Ī   | I | Ī    |   |   |   |   |   |   |   |   |      |   |   |   |   |   |   |   |   |   |   |      |   |   | 1 |   |   |   |   |   |   |   |   |   |   |   |   |
| Bidding                                                                       | 2 months        |   |      |   | Ī   |   | Ī    |   |   |   |   |   |   |   |   |      |   |   |   |   |   |   |   |   |   |   |      |   |   |   |   |   |   |   |   |   |   |   |   |   |   |   |
| Construction Phase                                                            | 18 months       |   |      |   | Ī   | Ī | Ī    |   |   |   |   |   |   |   |   |      |   |   |   |   |   |   |   |   |   |   |      |   |   |   |   |   |   |   |   |   |   |   |   |   |   |   |



#### Site Overview

## Programming







SITE PLAN RANCHO SONADO







BUILDING RENDERINGS RANCHO SONADO



MULTI-PURPOSE BUILDING (NORTHWEST VIEW)

MULTI-PURPOSE BUILDING (SOUTHWEST VIEW)



BUILDING RENDERINGS RANCHO SONADO



ADMIN BUILDING/OUTDOOR DINING (SOUTHWEST VIEW)

ADMIN BUILDING/OUTDOOR DINING (EAST VIEW)





<u>LANDSCAPE</u>

RANCHO SONADO

### Materials

## Amphitheater



Capacity: 125 people













FIRE RESISTIVE CONSTRUCTION RANCHO SONADO

# Fire Resistive Construction

- 1. Defensible ground-space around the building
- 2. Compact building form
- 3. Flat or shallow roof shape
- 4. No building projections
- 5. Build with non-combustible materials
- 6. Provide robust insulation
- 7. Doors and windows
- 8. Indoor/outdoor sprinklers





ANIMATION RANCHO SONADO