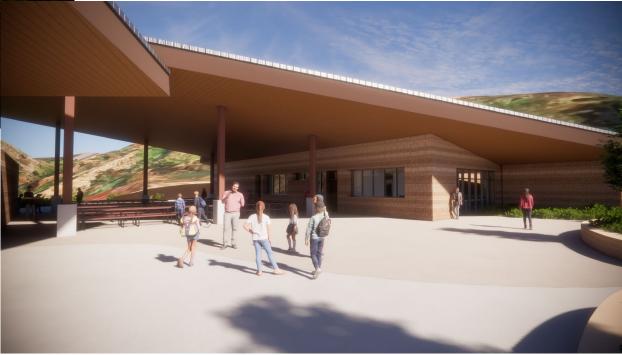

2 months        |   |      |   | Ī   |   | Ī    |   |   |   |   |   |   |   |   |      |   |   |   |   |   |   |   |   |   |   |      |   |   |   |   |   |   |   |   |   |   |   |   |   |   |   |
| Construction Phase                                                            | 18 months       |   |      |   | Ī   | Ī | Ī    |   |   |   |   |   |   |   |   |      |   |   |   |   |   |   |   |   |   |   |      |   |   |   |   |   |   |   |   |   |   |   |   |   |   |   |



#### Site Overview

## Programming







SITE PLAN RANCHO SONADO







BUILDING RENDERINGS RANCHO SONADO



MULTI-PURPOSE BUILDING (NORTHWEST VIEW)

MULTI-PURPOSE BUILDING (SOUTHWEST VIEW)



BUILDING RENDERINGS RANCHO SONADO



ADMIN BUILDING/OUTDOOR DINING (SOUTHWEST VIEW)

ADMIN BUILDING/OUTDOOR DINING (EAST VIEW)





<u>LANDSCAPE</u>

RANCHO SONADO

### Materials

## Amphitheater



Capacity: 125 people













FIRE RESISTIVE CONSTRUCTION RANCHO SONADO

# Fire Resistive Construction

- 1. Defensible ground-space around the building
- 2. Compact building form
- 3. Flat or shallow roof shape
- 4. No building projections
- 5. Build with non-combustible materials
- 6. Provide robust insulation
- 7. Doors and windows
- 8. Indoor/outdoor sprinklers





ANIMATION RANCHO SONADO