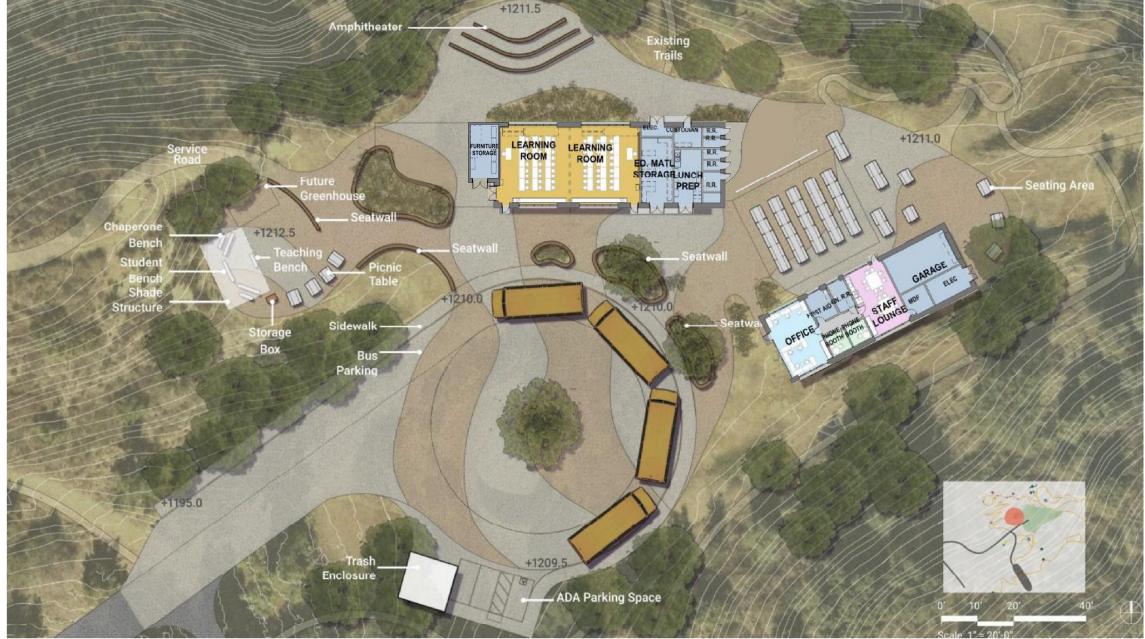

## Programming

SITE PLAN RANCHO SONADO

BUILDING RENDERINGS RANCHO SONADO

MULTI-PURPOSE BUILDING (NORTHWEST VIEW)

MULTI-PURPOSE BUILDING (SOUTHWEST VIEW)

BUILDING RENDERINGS RANCHO SONADO

ADMIN BUILDING/OUTDOOR DINING (SOUTHWEST VIEW)