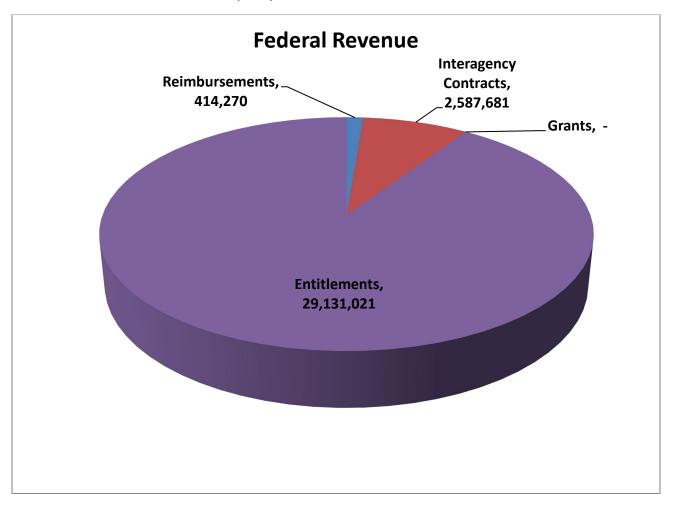

#### **Revenue Outside of LCFF**

Outside of the LCFF, we receive income in five different ways from Federal, State or Local resources. Below we will detail examples of the revenue we receive as a County Office:

Contracts: Are specific services that an agency wants to contract with OCDE based on specific expertise or experiences.

Entitlements: Are funds normally received on a per student basis, and are either part of the State Budget or Federal Budget authority. Most of these funds are on-going appropriations and may have restricted guidelines for expenditures.

*Grants:* Are projects that OCDE has applied to funding agencies for, and could come from Federal, State, or Local agencies. These are normally competitive in nature and will require specific expenditures as part of the grant.

*Reimbursements:* Are revenue received to reimburse a portion of the cost for providing specific services to students, Medi-Cal Administrative Activities (MAA), Medi-Cal Billing program and the Child Nutrition program.

Total Federal Revenue is \$32,132,972

| Federal Revenue                          |            |            |            |               |            |              |            |            |
|------------------------------------------|------------|------------|------------|---------------|------------|--------------|------------|------------|
|                                          | 2016-17    | 2017-18    | 2018-19    | 2019-20       | 2020-21    | 2021-22      | 2022-23    | 2023-24    |
|                                          | Actuals    | Actuals    | Actuals    | Actuals       | Actuals    | Actuals      | Actuals    | Budget     |
| Entitlements                             |            |            |            |               |            |              |            |            |
| Special Education                        | 1,769,579  | 1,668,875  | 1,548,760  | 1,602,331     | 1,475,581  | 1,673,587    | 1,531,278  | 1,439,694  |
| Title I                                  | 4,154,355  | 4,802,429  | 4,729,492  | 4,914,631     | 4,518,797  | 3,267,569    | 3,728,612  | 4,483,051  |
| Tile II                                  | 65,808     | 70,622     | 46,329     | 46,469        | 39,194     | 38,378       | 192,597    | 62,108     |
| Title III                                | 9,882      | 257,847    | 134,127    | 12,913        | 173,519    | 226,743      | 97,356     | 72,081     |
| Title IV                                 | -          | -          | 427,257    | 217,650       | 162,199    | -            | 299,575    | 222,384    |
| Education of Homeless                    | 251,116    | 241,032    | 276,173    | 241,491       | 252,269    | 276,240      | 265,458    | 354,042    |
| CPIN Network                             | 202,900    | 201,337    | 202,743    |               |            |              |            |            |
| CPIN EL Outreach                         | 160,291    | 173,930    | 160,448    |               |            |              |            |            |
| CPIN Migrant Education                   | -          | -          | 12,077     |               |            |              |            |            |
| Calif. Math & Science Partnership        | 468,053    | 113,245    |            |               |            |              |            |            |
| Power of Discovery                       | 50,000     | 53,300     | 52,500     | 66,918        | 80,082     | 72,700       | 52,818     | 80,500     |
| Expanded Learning                        | 102,640    | 158,520    | 94,996     | 129,390       | 138,145    | 138,432      | 119,183    | 135,144    |
| QRIS Certification                       | -          | 405,419    | 305,052    | 771,600       | 618,736    |              |            |            |
| Perkins Innovation                       | -          | -          | -          | 259,219       | 85,836     | 56,453       | 47,428     | -          |
| Dual Language Learning Prof Develop      | -          | -          | 144,752    | 764,409       | 366,056    |              |            |            |
| Inclusive Early Learning                 | -          | -          | 29,906     | 720,239       | -          |              |            |            |
| ESSA Sch Improvement                     | -          | -          | 51,130     | 407,486       | 782,472    | 778,382      | 349,084    | 920,605    |
| QCC Equitable Learning                   |            |            |            | 213,366       |            |              | ,          |            |
| CARES Act Coronavirus Relief [CR         |            |            |            |               |            |              |            |            |
| LLM,GEERI,ESSERI]                        |            |            |            |               | 7,728,039  | 1,851,306    | _          | -          |
| OC Threat Assessment                     |            |            |            |               | 7,720,003  | 52,092       | 111,062    | 436,507    |
| Title IV Student Support Acad Enrichment |            |            |            | 1,074,695     |            | ,            |            | ,          |
| National Sch Lunch Prog (NSLP) COVID     |            |            |            | 1,074,033     |            |              |            |            |
| 19 .75 Cent Rate Increase                |            |            |            |               | 4.891      | 63,472       | _          | _          |
| Comprehensive Schools Security           |            |            |            |               | 14,303     | 132,290      | _          |            |
| Education Innovation & Research          |            |            |            |               | 78,619     | 482,517      | 1,030,959  | 1,057,543  |
| Elementary & Secondary School Relief     |            |            |            |               | 70,013     | 402,517      | 1,000,000  | 1,057,540  |
| fund (ESSER II)                          |            |            |            |               |            | 4,825,682    | 5,185,715  | 645,436    |
| Elementary & Secondary School Relief     |            |            |            |               |            | 4,023,002    | 3,103,713  | 043,430    |
| fund (ESSER III)                         |            |            |            |               |            | 504          | 96.417     | 17,705,667 |
| CARES Act Coronavirus Relief [GEER II]   |            |            |            |               |            | 819          | 282.522    | 17,705,667 |
| American Rescue Plan:Homeless I          |            |            |            |               |            | 919          | 202,522    |            |
|                                          |            |            |            |               |            | 400.045      | 200 755    | 550,000    |
| Program                                  |            |            |            |               |            | 192,315      | 298,765    | 653,993    |
| American Rescue Plan Homeless            |            |            |            |               |            |              |            |            |
| Children & Youth II (ARP)                |            |            |            |               |            |              |            | 60,211     |
| Workforce Development                    |            |            |            |               |            |              | 1,244,922  | 802,055    |
|                                          | 7 224 524  | 9 146 550  | 9 245 742  | 11 442 905    | 46 540 720 | 44 420 494   | 44 022 750 | 20 424 024 |
| D-ib                                     | 7,234,624  | 8,146,556  | 8,215,742  | 11,442,806    | 16,518,738 | 14,129,481   | 14,933,750 | 29,131,021 |
| Reimbursements                           | 12 245 052 | 24 507 005 | 25 520 011 | 22 527 512 55 | 24751405   | 20.170       | _          |            |
| MAA<br>Madi Cal ACCESS                   | 12,245,962 | 21,607,896 | 36,620,011 | 22,537,612.06 | 24,751,406 | 39,179       | -          | -          |
| Medi-Cal ACCESS                          | 10,045     | 46,452     | 36,065     | 39,558.61     | 86,768     | 24445-       | *****      | **         |
| Child Nutrition                          | 226,545    | 248,453    | 329,611    | 206,950.98    | 175,172    | 311,180      | 410,966    | 414,270    |
| Spec Schools Medi-Cal                    | 587,002    | 482,015    | 625,145    | 273,186.00    | 519,873    |              |            |            |
|                                          | 13,069,554 | 22,384,816 | 37,610,832 | 23,057,308    | 25,533,219 | 350,359      | 410,966    | 414,270    |
| Grants                                   | -          | -          |            | -             | -          |              | -          |            |
| Contracts                                |            |            |            |               |            |              |            |            |
| Interagency Contracts                    | 2,435,329  | 1,514,643  | 116,673    | 1,078,642.53  | 1,607,909  | 2,320,431    | 2,549,166  | 2,587,681  |
|                                          | 22,739,507 | 32,046,015 | 45,943,247 | 35,578,756    | 43,659,866 | 16,800,271   | 17,893,882 | 32,132,972 |
| Change from Prioryeas                    |            | 9,306,508  | 13,897,232 | (10,364,491)  | 8,081,110  | (26,859,595) | 1.093.611  | 14,239,090 |
| Change from Prior year                   |            | 9,500,508  | 13,897,232 | (10,304,491)  | 9,091,110  | (20,009,095) | 1,093,011  | 14,259,090 |