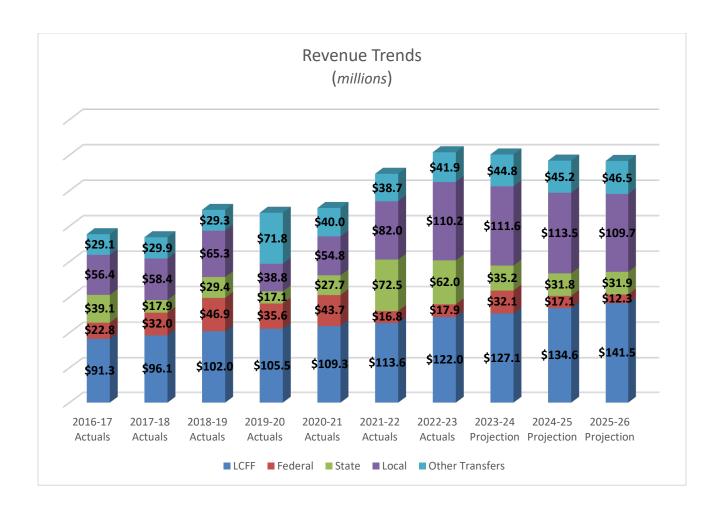

The 2023-2024 General Fund Budgeted Expenditures are \$333,885,648. After multiple years of declining enrollment and increasing local property taxes, the budget has reached a stage where we are considered to be funded at minimum state aid. This means that any increases in the LCFF calculation from COLAs may result in increasing funds to the Orange County Courts and not OCDE programs. For 2023-2024, only the Local Control Funding Formula and a few specific programs will receive a cost of living adjustment of 8.22%.

**REVENUE**The Total General Fund Revenue Projections are \$350,886,073