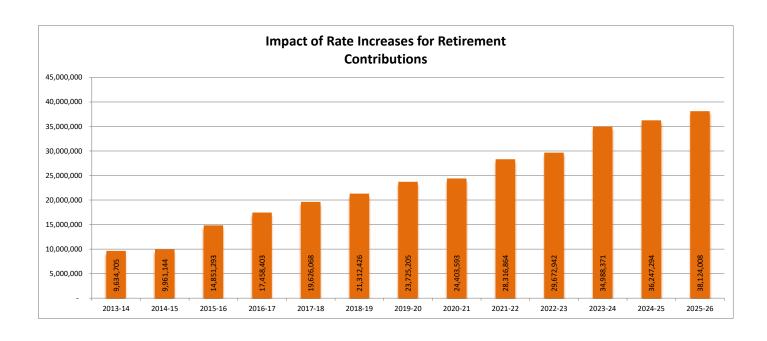

oing increase and 2% one-time increase. The classified bargaining group (CSEA) will receive a 3.00% on-going increase and a 2% one-time increase.

Medical Benefits: Negotiations for our health plans are completed. We agreed to pay 50% of the increase in medical costs for the certificated group, and 100% of the increase in medical costs for the classified group to ensure total compensation equity between groups. This year the overall benefit program costs increased by more than 16%. We continue to meet with our Health Benefits Review Committee regularly, and analyze utilization of our plans.

Retirement Benefits: STRS employer rates stayed at 19.1% for 2023-2024 and the PERS employer rates increased from 25.37% to 26.68%. These rates are anticipated to continue increasing in future years.



#### **Books and Supplies**

Expenditures in this category are specific to books, supplies, and non-capitalized equipment (equipment under \$5,000)

|                           | 2018-19   | 2019-20   | 2020-21   | 2021-22   | 2022-23   | 2023-24    | 2024-25    | 2025-26    |
|---------------------------|-----------|-----------|-----------|-----------|-----------|------------|------------|------------|
| Textbooks/Inst. Materials | 294,908   | 153,792   | 192,688   | 404,745   | 303,759   | 440,899    | 444,835    | 448,849    |
| General Supplies          | 5,160,091 | 7,522,734 | 6,175,296 | 6,196,696 | 7,691,718 | 19,467,778 | 16,421,209 | 15,942,176 |
| Equipment                 | 573,076   | 1,458,358 | 1,572,288 | 999,824   | 808,446   | 10,551,541 | 7,203,882  | 7,240,643  |
| To