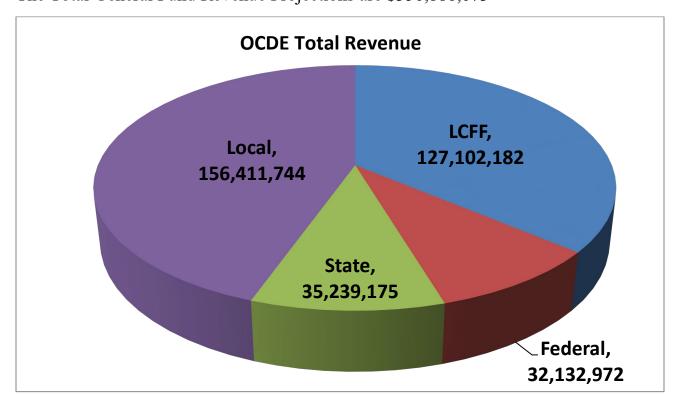

**REVENUE**The Total General Fund Revenue Projections are \$350,886,073

#### Local Control Funding Formula (LCFF) is \$127,102,182

The Local Control Funding Formula (LCFF) for County Offices incorporates funding for County-wide services to districts and direct funding for students in Juvenile Court Schools, and referrals from Probation or Social Services. The funding accounts for 36% of our total revenue. The LCFF formula for County Offices is separated into two major components.

Total Federal Revenue is \$32,132,972

| Federal Revenue                          |            |            |            |               |            |              |            |            |
|------------------------------------------|------------|------------|------------|---------------|------------|--------------|------------|------------|
|                                          | 2016-17    | 2017-18    | 2018-19    | 2019-20       | 2020-21    | 2021-22      | 2022-23    | 2023-24    |
|                                          | Actuals    | Actuals    | Actuals    | Actuals       | Actuals    | Actuals      | Actuals    | Budget     |
| Entitlements                             |            |            |            |               |            |              |            |            |
| Special Education                        | 1,769,579  | 1,668,875  | 1,548,760  | 1,602,331     | 1,475,581  | 1,673,587    | 1,531,278  | 1,439,694  |
| Title I                                  | 4,154,355  | 4,802,429  | 4,729,492  | 4,914,631     | 4,518,797  | 3,267,569    | 3,728,612  | 4,483,051  |
| Tile II                                  | 65,808     | 70,622     | 46,329     | 46,469        | 39,194     | 38,378       | 192,597    | 62,108     |
| Title III                                | 9,882      | 257,847    | 134,127    | 12,913        | 173,519    | 226,743      | 97,356     | 72,081     |
| Title IV                                 | -          | -          | 427,257    | 217,650       | 162,199    | -            | 299,575    | 222,384    |
| Education of Homeless                    | 251,116    | 241,032    | 276,173    | 241,491       | 252,269    | 276,240      | 265,458    | 354,042    |
| CPIN Network                             | 202,900    | 201,337    | 202,743    |               |            |              |            |            |
| CPIN EL Outreach                         | 160,291    | 173,930    | 160,448    |               |            |              |            |            |
| CPIN Migrant Education                   | -          | -          | 12,077     |               |            |              |            |            |
| Calif. Math & Science Partnership        | 468,053    | 113,245    |            |               |            |              |            |            |
| Power of Discovery                       | 50,000     | 53,300     | 52,500     | 66,918        | 80,082     | 72,700       | 52,818     | 80,500     |
| Expanded Learning                        | 102,640    | 158,520    | 94,996     | 129,390       | 138,145    | 138,432      | 119,183    | 135,144    |
| QRIS Certification                       | -          | 405,419    | 305,052    | 771,600       | 618,736    |              |            |            |
| Perkins Innovation                       | -          | -          | -          | 259,219       | 85,836     | 56,453       | 47,428     | -          |
| Dual Language Learning Prof Develop      | -          | -          | 144,752    | 764,409       | 366,056    |              |            |            |
| Inclusive Early Learning                 | -          | -          | 29,906     | 720,239       | -          |              |            |            |
| ESSA Sch Improvement                     | -          | -          | 51,130     | 407,486       | 782,472    | 778,382      | 349,084    | 920,605    |
| QCC Equitable Learning                   |            |            |            | 213,366       |            |              | ,          |            |
| CARES Act Coronavirus Relief [CR         |            |            |            |               |            |              |            |            |
| LLM,GEERI,ESSERI]                        |            |            |            |               | 7,728,039  | 1,851,306    | _          | -          |
| OC Threat Assessment                     |            |            |            |               | 7,720,003  | 52,092       | 111,062    | 436,507    |
| Title IV Student Support Acad Enrichment |            |            |            | 1,074,695     |            | ,            |            | ,          |
| National Sch Lunch Prog (NSLP) COVID     |            |            |            | 1,074,033     |            |              |            |            |
| 19 .75 Cent Rate Increase                |            |            |            |               | 4.891      | 63,472       | _          | _          |
| Comprehensive Schools Security           |            |            |            |               | 14,303     | 132,290      | _          |            |
| Education Innovation & Research          |            |            |            |               | 78,619     | 482,517      | 1,030,959  | 1,057,543  |
| Elementary & Secondary School Relief     |            |            |            |               | 70,013     | 402,517      | 1,000,000  | 1,057,540  |
| fund (ESSER II)                          |            |            |            |               |            | 4,825,682    | 5,185,715  | 645,436    |
| Elementary & Secondary School Relief     |            |            |            |               |            | 4,023,002    | 3,103,713  | 043,430    |
| fund (ESSER III)                         |            |            |            |               |            | 504          | 96.417     | 17,705,667 |
| CARES Act Coronavirus Relief [GEER II]   |            |            |            |               |            | 819          | 282.522    | 17,705,667 |
| American Rescue Plan:Homeless I          |            |            |            |               |            | 919          | 202,522    |            |
|                                          |            |            |            |               |            | 400.045      | 200 755    | 550,000    |
| Program                                  |            |            |            |               |            | 192,315      | 298,765    | 653,993    |
| American Rescue Plan Homeless            |            |            |            |               |            |              |            |            |
| Children & Youth II (ARP)                |            |            |            |               |            |              |            | 60,211     |
| Workforce Development                    |            |            |            |               |            |              | 1,244,922  | 802,055    |
|                                          | 7 224 524  | 9 146 550  | 9 245 742  | 11 442 905    | 46 540 720 | 44 420 494   | 44 022 750 | 20 424 024 |
| D-ib                                     | 7,234,624  | 8,146,556  | 8,215,742  | 11,442,806    | 16,518,738 | 14,129,481   | 14,933,750 | 29,131,021 |
| Reimbursements                           | 12 245 052 | 24 507 005 | 25 520 011 | 22 527 512 55 | 24751405   | 20.170       | _          |            |
| MAA<br>Madi Cal ACCESS                   | 12,245,962 | 21,607,896 | 36,620,011 | 22,537,612.06 | 24,751,406 | 39,179       | -          | -          |
| Medi-Cal ACCESS                          | 10,045     | 46,452     | 36,065     | 39,558.61     | 86,768     | 24445-       | *****      | **         |
| Child Nutrition                          | 226,545    | 248,453    | 329,611    | 206,950.98    | 175,172    | 311,180      | 410,966    | 414,270    |
| Spec Schools Medi-Cal                    | 587,002    | 482,015    | 625,145    | 273,186.00    | 519,873    |              |            |            |
|                                          | 13,069,554 | 22,384,816 | 37,610,832 | 23,057,308    | 25,533,219 | 350,359      | 410,966    | 414,270    |
| Grants                                   | -          | -          |            | -             | -          |              | -          |            |
| Contracts                                |            |            |            |               |            |              |            |            |
| Interagency Contracts                    | 2,435,329  | 1,514,643  | 116,673    | 1,078,642.53  | 1,607,909  | 2,320,431    | 2,549,166  | 2,587,681  |
|                                          | 22,739,507 | 32,046,015 | 45,943,247 | 35,578,756    | 43,659,866 | 16,800,271   | 17,893,882 | 32,132,972 |
| Change from Prioryeas                    |            | 9,306,508  | 13,897,232 | (10,364,491)  | 8,081,110  | (26,859,595) | 1.093.611  | 14,239,090 |
| Change from Prior year                   |            | 9,500,508  | 13,897,232 | (10,304,491)  | 9,091,110  | (20,009,095) | 1,093,011  | 14,259,090 |

| State Revenue                           |            |                            |                                 |                                |                              |                                 |                                |                                |
|-----------------------------------------|------------|----------------------------|---------------------------------|--------------------------------|------------------------------|---------------------------------|--------------------------------|--------------------------------|
|                                         | 2016-17    | 2017-18                    | 2018-19                         | 2019-20                        | 2020-21                      | 2021-22                         | 2022-23                        | 2023-24                        |
|                                         | Actuals    | Actuals                    | Actuals                         | Actuals                        | Actuals                      | Actuals                         | Actuals                        | Budget                         |
| Entitlements                            | ( )        |                            |                                 |                                |                              |                                 | (=)                            |                                |
| Prior Year Apportionment                | (70,307)   | 154,311                    | 259,097                         | 87,997.16                      | 044.050                      | 308,642                         | (7,459)                        | 044.500                        |
| Mandated Costs                          | 2,311,881  | 1,719,954                  | 1,908,644                       | 787,972.00                     | 841,868                      | 884,301                         | 751,133                        | 811,620                        |
| Lottery County vide Forth Vouth         | 1,124,427  | 1,623,560                  | 1,136,466                       | 954,121.11                     | 1,922,190                    | 1,717,729                       | 630,712                        | 1,167,810                      |
| Countywide Foster Youth                 | 817,097    | 894,112                    | 896,628                         | 867,811.70                     | 1,223,903                    | 1,044,041                       | 1,659,692                      | 1,895,778                      |
| Commission on Teacher Credentialing     | 19,278     | 19,278                     | 19,154                          | 19,153.67                      | 18,577                       | 18,577                          | 18,577                         | 18,577                         |
| Tobacco Use Prevention                  | 830,354    | 916,198                    | 963,982                         | 1,487,425.15                   | 3,223,100                    | 3,167,006                       | 3,226,056                      | 4,899,229                      |
| Fairview Development Ctr                | 31,612     | (7,903)                    | 7,903                           | 7,903.00                       | 101 102                      | 200.002                         | 04.002                         | 05.535                         |
| NOC Early Start                         | 48,789     | 39,862                     | 150,252                         | 27.004.00                      | 161,183                      | 200,082                         | 94,992                         | 95,525                         |
| CALWorks                                | 55,788     | 26,574                     | 61,149                          | 37,091.00                      | 254.410                      | 54,110                          | 76,804                         | 24,020                         |
| ACCESS Mental Health                    | 390,419    | 291,393                    | 295,717                         | 369,062.98                     | 364,419                      | 403,198                         | 400,065                        | 403,940                        |
| Special Schools Mental Health           | 26,065     | 19,497                     | 24,398                          | 24,685.90                      | 24,375                       | 24,785                          | 26,671                         | 16,356                         |
| Prop 39 Clean Energy                    | 1,326,052  | 327,167                    | -                               | 200 770 46                     | _                            |                                 |                                |                                |
| Ca. Complete Count Census               | 102.045    | 102.000                    | - 100.000                       | 300,770.46                     |                              | 176 507                         | 100 530                        | 102.250                        |
| Unemployment Insurance                  | 182,045    | 183,668                    | 188,060                         | 187,425.30                     | 174,422                      | 176,597                         | 180,528                        | 182,259                        |
| Power of Discovery                      | 56,409     | 53,746                     | 54,603                          | 26,619.41                      | 32,010                       | 34,319                          | 24,426                         | 34,500                         |
| CPIN Kindergarten                       | 495,900    | -                          | 4 550 475                       | 5 050 740 00                   |                              | 5 050 070                       | 5.500.047                      | 5 500 047                      |
| STRS on Behalf                          | 4,070,522  | 4,327,533                  | 4,560,175                       | 6,052,748.00                   | 5,948,534                    | 6,850,272                       | 5,528,817                      | 5,528,817                      |
| Expanded Learning                       | 153,960    | 105,680                    | 169,204                         | 121,788.81                     | 135,271                      | 128,534                         | 168,403                        | 368,279                        |
| Early Childhood                         | 89,584     | 1,000,000                  | 12.500.000                      |                                |                              | 37.000.000                      | 10.000.000                     |                                |
| MTSS                                    | 20,000,000 | 1,000,000                  | 13,500,000                      |                                | -                            | 27,900,000                      | 18,600,000                     | -                              |
| CCI Cal. Career Innovations             |            | 75,187                     | 28,833                          |                                |                              |                                 |                                |                                |
| College Readiness                       | 383,088    | -                          | -                               |                                |                              |                                 |                                |                                |
| College Readiness CCPA                  | 75,000     | -                          | -                               | 225 722 52                     | (4.700)                      |                                 |                                |                                |
| CPA California Partnership Academy      | -          | 183,000                    | 145,172                         | 225,780.58                     | (4,799)                      | 045.000                         | 252224                         | 2 222 2                        |
| Classified School Employees             | 440,000    | 1,016,042                  | 1,240,000                       | 1,239,837.02                   | 1,208,596                    | 816,982                         | 2,594,249                      | 2,880,000                      |
| Health Framework                        | -          | -                          | 690,376                         | 2,647,814.03                   | 1,601,124                    |                                 |                                |                                |
| Classified School Employees Prof Develo | -          | -                          | 128,046                         |                                | -                            |                                 |                                |                                |
| Low Performance Students                | -          | -                          | 89,909                          | 91,911.00                      | -                            |                                 |                                |                                |
| IEEEP Inclusive Early Learning          |            |                            |                                 |                                | 178,810                      | 188,805                         | 200,803                        | 633,356                        |
| CARES Act                               |            |                            |                                 |                                | 924,123                      |                                 |                                |                                |
| School communication Interoperability   |            |                            |                                 |                                | 4,124                        | 157,732                         | - ()                           |                                |
| SB 117 COVID-19 Funding                 |            |                            |                                 | 118,367.00                     |                              | 17,829,617                      | (211,264)                      | -                              |
| COVID-19 Response Relief, In-Person     |            |                            |                                 |                                |                              |                                 |                                |                                |
| Instruction (IPA)                       |            |                            |                                 |                                | 436,346                      | 319,588                         | 3,273                          | 3,583,768                      |
| COVID-19 Response Relief, Expanded      |            |                            |                                 |                                |                              | 400.005                         |                                |                                |
| Learning Opportunities (ELO)            |            |                            |                                 |                                | 4,181,342                    | 493,305                         |                                |                                |
| Educator Effectiveness                  |            |                            |                                 |                                |                              | 2,077,625                       | 519,407                        |                                |
| Learning Communities for School Success | ;          |                            |                                 |                                | 42.070                       | 272,475                         | 38,925                         | 77,850                         |
| Special Ed Pass Through                 |            |                            |                                 |                                | 13,979                       | 13,979                          |                                |                                |
| Safe Schools for All                    |            |                            |                                 |                                |                              | 400,000                         | -                              |                                |
| A-G Completion                          |            |                            |                                 |                                |                              | 539,526                         | 179,842                        |                                |
| Arts & Music                            |            |                            |                                 |                                |                              |                                 | 1,392,762                      | 1,293,846                      |
| California Community School Program Pla | anning     |                            |                                 |                                |                              |                                 | 630,000                        | 520,370                        |
| Learning Recovery Emergency             |            |                            |                                 |                                |                              |                                 | 5,386,603                      | -                              |
| Model Curriculum                        |            |                            |                                 |                                |                              | 8,030                           | 10,857,814                     | 534,156                        |
| Literacy Coach & Read Sp.               |            |                            |                                 |                                |                              |                                 | 900,000                        | -                              |
| Arts & Music Prop 28                    |            |                            |                                 |                                |                              |                                 |                                | 390,764                        |
| Educator Workforce Investment           | 24.224     | 22.425                     | 0.005                           | 5 224 22                       | 0.457                        | 04.000                          | 20.527                         | 1,000,000                      |
| Various                                 | 21,304     | 33,406                     | 9,286                           | 6,201.32                       | 8,167                        | 91,293                          | 20,527                         | 115,253                        |
| Total Entitlements                      | 32,879,267 | 13,002,265                 | 26,527,054                      | 15,662,487                     | 22,621,663                   | 66,121,150                      | 53,892,359                     | 26,476,073                     |
| B-1t                                    | 40.530     | 24.242                     | 27.044                          | 47.025.02                      | 45 400                       | 66.056                          | 200 500                        | 2 474 422                      |
| Reimbursements                          | 18,538     | 21,312                     | 27,844                          | 17,926.93                      | 16,102                       | 66,856                          | 300,600                        | 2,471,432                      |
| 2                                       |            |                            |                                 |                                |                              |                                 |                                |                                |
| Grants                                  |            |                            |                                 |                                |                              |                                 |                                |                                |
| Career Pathways                         | 3,655,650  | 2,326,488                  | -                               |                                |                              |                                 |                                |                                |
| CTE Incentive                           | 2,218,547  | 2,231,527                  | 2,481,202                       | 1,402,816.53                   | 399,405                      | 1,260,761                       | 1,543,621                      | 1,357,688                      |
| Total Grants                            | 5,874,197  | 4,558,015                  | 2,481,202                       | 1,402,817                      | 399,405                      | 1,260,761                       | 1,543,621                      | 1,357,688                      |
|                                         |            |                            |                                 |                                |                              |                                 |                                |                                |
| Contract                                |            |                            |                                 |                                |                              |                                 |                                |                                |
| Foster Youth Techinical Assistance      | 307,030    | 282,566                    | 407,245                         | -                              |                              |                                 |                                |                                |
| K-12 Strong Workforce                   |            |                            |                                 |                                | 3,768,396                    | 3,718,631                       | 5,327,040                      | 3,993,953                      |
| K-12 Pathway Coordinator                |            |                            |                                 |                                | 117,500                      | 128,500                         | 130,000                        | 169,000                        |
| Reset Toolbox                           |            |                            |                                 |                                | 89,195                       | 1,167                           |                                |                                |
| Suicide Prevention                      |            |                            |                                 |                                | 70,886                       | 700                             | 7.5                            |                                |
| Direct Support Professional             |            |                            |                                 |                                | 146,326                      | 722,236                         | 765,688                        | 771,029                        |
| Social Emotional Learning Community of  | Practice   |                            |                                 |                                | 260,421                      | 337,079                         |                                |                                |
| Dual Language Learner                   |            |                            |                                 |                                |                              | 100,589                         |                                |                                |
|                                         |            |                            |                                 |                                |                              | 64,773                          |                                | -                              |
| CalHope                                 |            | 282,566                    | 407,245                         | -                              | 4,452,724                    | 5,072,976                       | 6,222,729                      | 4,933,982                      |
| Сагноре                                 | 307,030    | 202,300                    | 107,213                         |                                |                              |                                 |                                |                                |
|                                         |            |                            |                                 |                                |                              |                                 |                                |                                |
| Total State Change from Prior year      | 39,079,032 | 17,864,158<br>(21,214,874) | <b>29,443,345</b><br>11,579,187 | <b>17,083,230</b> (12,360,115) | <b>27,489,894</b> 10,406,664 | <b>72,521,743</b><br>45,031,849 | <b>61,959,308</b> (10,562,434) | <b>35,239,175</b> (26,720,133) |