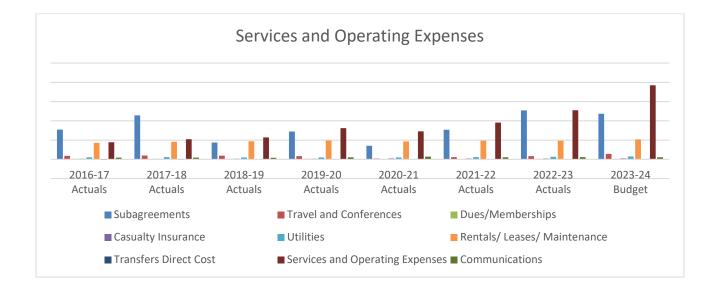

# Orange County Department of Education 2023-24 First Interim Budget

| Object C | ode                                    | 2023-24<br>Adopted<br>Budget | 2023-24 First<br>Interim<br>Budget      | Variance                                |
|----------|----------------------------------------|------------------------------|-----------------------------------------|-----------------------------------------|
| 1XXX     | Certificated Salaries                  | 59,443,197                   | 57,543,652                              | (1,899,545)                             |
| 2XXX     | Classified Salaries                    | 70,060,470                   | 70,208,472                              | 148,002                                 |
| ЗХХХ     | Employee Benefits                      | 67,988,077                   | 66,490,998                              | (1,497,079                              |
| Total    | Salaries and Benefits                  | 197,491,744                  | 194,243,122                             | (3,248,622)                             |
| 41xx, 42 | xx Textbooks & Other Books             | 237,510                      | 440,899                                 | 203,389                                 |
|          | Increase in Instructional materials    |                              |                                         |                                         |
| 43xx     | Materials & Supplies                   | 23,445,695                   | 18,865,179                              | (4,580,516)                             |
| 44xx     | Equipment                              | 12,507,000                   | 10,551,541                              | (1,955,459)                             |
|          | All items are related to ESSER Plans   |                              |                                         |                                         |
| 47xx     | Food                                   | 555,500                      | 602,599                                 | 47,099                                  |
|          | Increase for child nutrition program   |                              |                                         |                                         |
| Total    | Supplies and Equipment                 | 36,745,705                   | 30,460,218                              | (6,285,487)                             |
| 5        | 100 Subagreements                      | 17,578,166                   | 23,631,209                              | 6,053,043                               |
|          | Increase over \$25,000                 |                              |                                         |                                         |
|          | Transportation                         | 6,564,520                    | 6,912,507                               | 347,987                                 |
|          | TUPE Consortium                        | 2,001,578                    | 2,483,164                               | 481,586                                 |
|          | New                                    |                              |                                         | ,                                       |
|          | K12 Strong Workforce                   | -                            | 1,324,343                               | 1,324,343                               |
|          | Student Behavioral Health              |                              | 3,480,337                               | 3,480,337                               |
|          | Educator Workforce Investment          |                              | 692,500                                 | 692,500                                 |
| 5        | 210 Travel and Conference (local)      | 491,565                      | 527,971                                 | 36,406                                  |
|          | Increase in various programs under     |                              |                                         |                                         |
|          | \$25,000                               |                              |                                         |                                         |
| 5        | 220 Travel and Conference              | 723,121                      | 872,956                                 | 149,835                                 |
|          | Various programs (more than 25         |                              |                                         |                                         |
|          | programs have small increases          |                              |                                         |                                         |
| 5        | 230 Conference/workshop Registration   | 1,273,156                    | 1,370,514                               | 97,358                                  |
|          | mostly due to Special Schools one-time | ,,                           |                                         |                                         |
|          | funding of student programs            |                              |                                         |                                         |
| 5.       | 310 Dues and Memberships               | 251,166                      | 271,462                                 | 20,296                                  |
|          | Increase for Dues for various programs |                              |                                         |                                         |
|          | less than \$25,000                     |                              |                                         |                                         |
| 5-       | 450 Casualty Insurance                 | 450,000                      | 450,000                                 | -                                       |
| 55xx     | Utilities                              | 1,450,711                    | 1,445,881                               | (4,830)                                 |
|          | changes in projected costs for water,  |                              |                                         | (,,,,,,,,,,,,,,,,,,,,,,,,,,,,,,,,,,,,,, |
|          | electricty, and waste disposal for     |                              |                                         |                                         |
|          | various programs less than \$25,000    |                              | *************************************** |                                         |
| 56XX     | Rentals, leases and Repairs            | 9,798,099                    | 10 204 562                              | E0C 4C2                                 |
| 70//     |                                        | 3,786,089                    | 10,384,562                              | 586,463                                 |
| ·        | Increase over \$25,000 MTSS            | 90.000                       | 400.000                                 | 220.000                                 |
|          |                                        | 80,000                       | 400,000                                 | 320,000                                 |
|          | various changes less than \$25,000     |                              | 166,463                                 | 166,463                                 |
|          | New Courter Courter                    |                              | 100 000                                 | 488.55                                  |
|          | OC County Counselor                    | -                            | 100,000                                 | 100,000                                 |