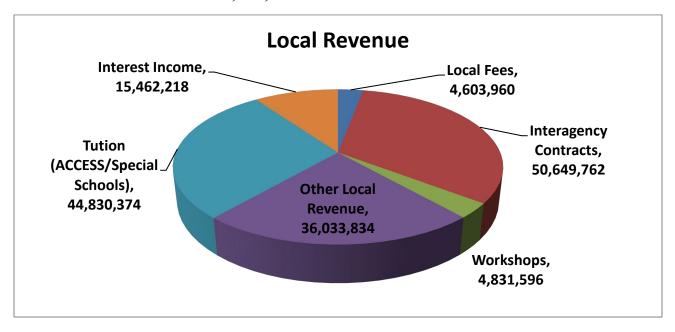

Fee for Services: Most of the fees for services are in Local revenue and they include billing to school districts for students they have referred, excess billing for Special Schools, billing for Inside the Outdoors, Professional Development for school districts, Financial System service fees, and various services OCDE provides on a county-wide basis.