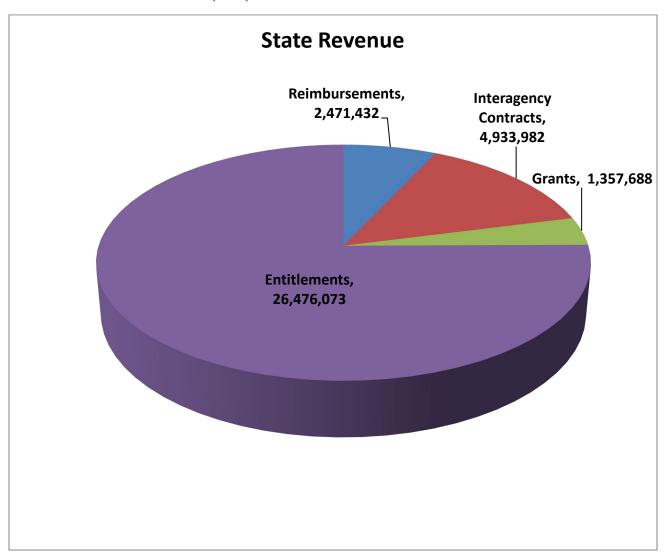

| State Revenue                           |            |                            |                                 |                                |                              |                                 |                                |                                |
|-----------------------------------------|------------|----------------------------|---------------------------------|--------------------------------|------------------------------|---------------------------------|--------------------------------|--------------------------------|
|                                         | 2016-17    | 2017-18                    | 2018-19                         | 2019-20                        | 2020-21                      | 2021-22                         | 2022-23                        | 2023-24                        |
|                                         | Actuals    | Actuals                    | Actuals                         | Actuals                        | Actuals                      | Actuals                         | Actuals                        | Budget                         |
| Entitlements                            | ( )        |                            |                                 |                                |                              |                                 | (=)                            |                                |
| Prior Year Apportionment                | (70,307)   | 154,311                    | 259,097                         | 87,997.16                      | 044.050                      | 308,642                         | (7,459)                        | 044.500                        |
| Mandated Costs                          | 2,311,881  | 1,719,954                  | 1,908,644                       | 787,972.00                     | 841,868                      | 884,301                         | 751,133                        | 811,620                        |
| Lottery County vide Forth Vouth         | 1,124,427  | 1,623,560                  | 1,136,466                       | 954,121.11                     | 1,922,190                    | 1,717,729                       | 630,712                        | 1,167,810                      |
| Countywide Foster Youth                 | 817,097    | 894,112                    | 896,628                         | 867,811.70                     | 1,223,903                    | 1,044,041                       | 1,659,692                      | 1,895,778                      |
| Commission on Teacher Credentialing     | 19,278     | 19,278                     | 19,154                          | 19,153.67                      | 18,577                       | 18,577                          | 18,577                         | 18,577                         |
| Tobacco Use Prevention                  | 830,354    | 916,198                    | 963,982                         | 1,487,425.15                   | 3,223,100                    | 3,167,006                       | 3,226,056                      | 4,899,229                      |
| Fairview Development Ctr                | 31,612     | (7,903)                    | 7,903                           | 7,903.00                       | 101 102                      | 200.002                         | 04.002                         | 05.535                         |
| NOC Early Start                         | 48,789     | 39,862                     | 150,252                         | 27.004.00                      | 161,183                      | 200,082                         | 94,992                         | 95,525                         |
| CALWorks                                | 55,788     | 26,574                     | 61,149                          | 37,091.00                      | 254.410                      | 54,110                          | 76,804                         | 24,020                         |
| ACCESS Mental Health                    | 390,419    | 291,393                    | 295,717                         | 369,062.98                     | 364,419                      | 403,198                         | 400,065                        | 403,940                        |
| Special Schools Mental Health           | 26,065     | 19,497                     | 24,398                          | 24,685.90                      | 24,375                       | 24,785                          | 26,671                         | 16,356                         |
| Prop 39 Clean Energy                    | 1,326,052  | 327,167                    | -                               | 200 770 46                     | _                            |                                 |                                |                                |
| Ca. Complete Count Census               | 102.045    | 102.000                    | - 100.000                       | 300,770.46                     |                              | 176 507                         | 100 530                        | 102.250                        |
| Unemployment Insurance                  | 182,045    | 183,668                    | 188,060                         | 187,425.30                     | 174,422                      | 176,597                         | 180,528                        | 182,259                        |
| Power of Discovery                      | 56,409     | 53,746                     | 54,603                          | 26,619.41                      | 32,010                       | 34,319                          | 24,426                         | 34,500                         |
| CPIN Kindergarten                       | 495,900    | -                          | 4 550 475                       | 5 050 740 00                   |                              | 5 050 070                       | 5.500.047                      | 5 500 047                      |
| STRS on Behalf                          | 4,070,522  | 4,327,533                  | 4,560,175                       | 6,052,748.00                   | 5,948,534                    | 6,850,272                       | 5,528,817                      | 5,528,817                      |
| Expanded Learning                       | 153,960    | 105,680                    | 169,204                         | 121,788.81                     | 135,271                      | 128,534                         | 168,403                        | 368,279                        |
| Early Childhood                         | 89,584     | 1,000,000                  | 12.500.000                      |                                |                              | 37.000.000                      | 10.000.000                     |                                |
| MTSS                                    | 20,000,000 | 1,000,000                  | 13,500,000                      |                                | -                            | 27,900,000                      | 18,600,000                     | -                              |
| CCI Cal. Career Innovations             |            | 75,187                     | 28,833                          |                                |                              |                                 |                                |                                |
| College Readiness                       | 383,088    | -                          | -                               |                                |                              |                                 |                                |                                |
| College Readiness CCPA                  | 75,000     | -                          | -                               | 225 722 52                     | (4.700)                      |                                 |                                |                                |
| CPA California Partnership Academy      | -          | 183,000                    | 145,172                         | 225,780.58                     | (4,799)                      | 045.000                         | 252224                         | 2 222 2                        |
| Classified School Employees             | 440,000    | 1,016,042                  | 1,240,000                       | 1,239,837.02                   | 1,208,596                    | 816,982                         | 2,594,249                      | 2,880,000                      |
| Health Framework                        | -          | -                          | 690,376                         | 2,647,814.03                   | 1,601,124                    |                                 |                                |                                |
| Classified School Employees Prof Develo | -          | -                          | 128,046                         |                                | -                            |                                 |                                |                                |
| Low Performance Students                | -          | -                          | 89,909                          | 91,911.00                      | -                            |                                 |                                |                                |
| IEEEP Inclusive Early Learning          |            |                            |                                 |                                | 178,810                      | 188,805                         | 200,803                        | 633,356                        |
| CARES Act                               |            |                            |                                 |                                | 924,123                      |                                 |                                |                                |
| School communication Interoperability   |            |                            |                                 |                                | 4,124                        | 157,732                         | - ()                           |                                |
| SB 117 COVID-19 Funding                 |            |                            |                                 | 118,367.00                     |                              | 17,829,617                      | (211,264)                      | -                              |
| COVID-19 Response Relief, In-Person     |            |                            |                                 |                                |                              |                                 |                                |                                |
| Instruction (IPA)                       |            |                            |                                 |                                | 436,346                      | 319,588                         | 3,273                          | 3,583,768                      |
| COVID-19 Response Relief, Expanded      |            |                            |                                 |                                |                              | 400.005                         |                                |                                |
| Learning Opportunities (ELO)            |            |                            |                                 |                                | 4,181,342                    | 493,305                         |                                |                                |
| Educator Effectiveness                  |            |                            |                                 |                                |                              | 2,077,625                       | 519,407                        |                                |
| Learning Communities for School Success | ;          |                            |                                 |                                | 42.070                       | 272,475                         | 38,925                         | 77,850                         |
| Special Ed Pass Through                 |            |                            |                                 |                                | 13,979                       | 13,979                          |                                |                                |
| Safe Schools for All                    |            |                            |                                 |                                |                              | 400,000                         | -                              |                                |
| A-G Completion                          |            |                            |                                 |                                |                              | 539,526                         | 179,842                        |                                |
| Arts & Music                            |            |                            |                                 |                                |                              |                                 | 1,392,762                      | 1,293,846                      |
| California Community School Program Pla | anning     |                            |                                 |                                |                              |                                 | 630,000                        | 520,370                        |
| Learning Recovery Emergency             |            |                            |                                 |                                |                              |                                 | 5,386,603                      | -                              |
| Model Curriculum                        |            |                            |                                 |                                |                              | 8,030                           | 10,857,814                     | 534,156                        |
| Literacy Coach & Read Sp.               |            |                            |                                 |                                |                              |                                 | 900,000                        | -                              |
| Arts & Music Prop 28                    |            |                            |                                 |                                |                              |                                 |                                | 390,764                        |
| Educator Workforce Investment           | 24.224     | 22.425                     | 0.005                           | 5 224 22                       | 0.457                        | 04.000                          | 20.527                         | 1,000,000                      |
| Various                                 | 21,304     | 33,406                     | 9,286                           | 6,201.32                       | 8,167                        | 91,293                          | 20,527                         | 115,253                        |
| Total Entitlements                      | 32,879,267 | 13,002,265                 | 26,527,054                      | 15,662,487                     | 22,621,663                   | 66,121,150                      | 53,892,359                     | 26,476,073                     |
| B-1t                                    | 40.530     | 24.242                     | 27.044                          | 47.025.02                      | 45 400                       | 66.056                          | 200 500                        | 2 474 422                      |
| Reimbursements                          | 18,538     | 21,312                     | 27,844                          | 17,926.93                      | 16,102                       | 66,856                          | 300,600                        | 2,471,432                      |
| 2                                       |            |                            |                                 |                                |                              |                                 |                                |                                |
| Grants                                  |            |                            |                                 |                                |                              |                                 |                                |                                |
| Career Pathways                         | 3,655,650  | 2,326,488                  | -                               |                                |                              |                                 |                                |                                |
| CTE Incentive                           | 2,218,547  | 2,231,527                  | 2,481,202                       | 1,402,816.53                   | 399,405                      | 1,260,761                       | 1,543,621                      | 1,357,688                      |
| Total Grants                            | 5,874,197  | 4,558,015                  | 2,481,202                       | 1,402,817                      | 399,405                      | 1,260,761                       | 1,543,621                      | 1,357,688                      |
|                                         |            |                            |                                 |                                |                              |                                 |                                |                                |
| Contract                                |            |                            |                                 |                                |                              |                                 |                                |                                |
| Foster Youth Techinical Assistance      | 307,030    | 282,566                    | 407,245                         | -                              |                              |                                 |                                |                                |
| K-12 Strong Workforce                   |            |                            |                                 |                                | 3,768,396                    | 3,718,631                       | 5,327,040                      | 3,993,953                      |
| K-12 Pathway Coordinator                |            |                            |                                 |                                | 117,500                      | 128,500                         | 130,000                        | 169,000                        |
| Reset Toolbox                           |            |                            |                                 |                                | 89,195                       | 1,167                           |                                |                                |
| Suicide Prevention                      |            |                            |                                 |                                | 70,886                       | 700                             | 7.5                            |                                |
| Direct Support Professional             |            |                            |                                 |                                | 146,326                      | 722,236                         | 765,688                        | 771,029                        |
| Social Emotional Learning Community of  | Practice   |                            |                                 |                                | 260,421                      | 337,079                         |                                |                                |
| Dual Language Learner                   |            |                            |                                 |                                |                              | 100,589                         |                                |                                |
|                                         |            |                            |                                 |                                |                              | 64,773                          |                                | -                              |
| CalHope                                 |            | 282,566                    | 407,245                         | -                              | 4,452,724                    | 5,072,976                       | 6,222,729                      | 4,933,982                      |
| Сагноре                                 | 307,030    | 202,300                    | 107,213                         |                                |                              |                                 |                                |                                |
|                                         |            |                            |                                 |                                |                              |                                 |                                |                                |
| Total State Change from Prior year      | 39,079,032 | 17,864,158<br>(21,214,874) | <b>29,443,345</b><br>11,579,187 | <b>17,083,230</b> (12,360,115) | <b>27,489,894</b> 10,406,664 | <b>72,521,743</b><br>45,031,849 | <b>61,959,308</b> (10,562,434) | <b>35,239,175</b> (26,720,133) |