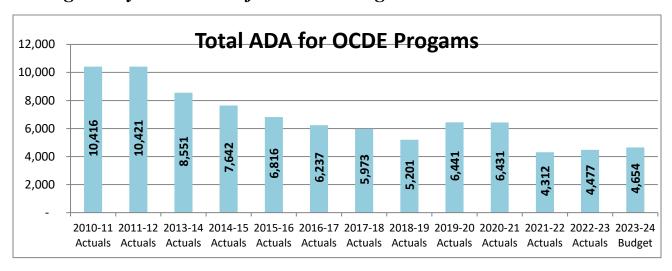

#### Average Daily Attendance for OCDE Programs

#### **OCDE ADA by Program**

|                                                  | 2013-14 | 2014-15 | 2015-16 | 2016-17 | 2017-18 | 2018-19 | 2019-20 | 2020-21 | 2021-22 | 2022-23 | 2023-24 |
|--------------------------------------------------|---------|---------|---------|---------|---------|---------|---------|---------|---------|---------|---------|
|                                                  | Actuals | Budget  |
| Juvenile Court Schools                           | 858     | 737     | 519     | 492     | 460     | 401     | 475     | 475     | 267     | 321     | 269     |
| Community Schools "C"                            | 2,672   | 2,079   | 1,583   | 1,267   | 1,134   | 975     | 1,454   | 1,347   | 502     | 846     | 1,092   |
| Community Schools Secondary 1st Semester         | 462     | 419     | 466     | 557     | 584     | 284     | 499     | 599     | 45      | 64      | 3       |
| CHEP and PCHS                                    | 1,613   | 1,547   | 1,321   | 1073    | 908     | 708     | 629     | 630     | 571     | 426     | 392     |
| PCHS Secondary 1st Semester "A" &"B"             | 797     | 889     | 911     | 972     | 1253    | 1233    | 1,593   | 1,593   | 1,300   | 1,415   | 1,438   |
| Expelled                                         | 147     | 130     | 132     | 115     | 133     | 136     | 179     | 175     | 51      | 50      | 57      |
| County Community "A" &"B"                        | 1,064   | 874     | 958     | 780     | 563     | 542     | 635     | 635     | 634     | 502     | 456     |
| County Community "A" &"B" Secondary 1st Semester | 501     | 537     | 467     | 464     | 426     | 358     | 406     | 406     | 465     | 409     | 500     |
| College & Career Prep. Charter                   |         |         | 41      | 141     | 142     | 179     | 199     | 199     | 147     | 107     | 110     |
| Total For ACCESS                                 | 8,114   | 7,212   | 6,398   | 5,861   | 5,603   | 4,815   | 6,069   | 6,059   | 3,982   | 4,140   | 4,317   |
| Change from Prior Year                           | (1,202) | (902)   | (814)   | (538)   | (258)   | (788)   | 1,254   | (10)    | (2,077) | 158     | 177     |
| SIS Total                                        | 1,760   | 1,845   | 1,845   | 1,993   | 2,262   | 1,875   | 4,092   | 2,675   | 1,810   | 1,888   | 1,941   |
| Total Program without SIS                        | 6,354   | 5,367   | 4,553   | 3,868   | 3,341   | 2,940   | 1,977   | 3,384   | 2,172   | 2,252   | 2,376   |
| Special Schools                                  | 436     | 430     | 418     | 376     | 370     | 386     | 372     | 372     | 330     | 337     | 337     |
| Change from Prior Year                           | (38)    | (6)     | (13)    | (42)    | (6)     | 16      | (14)    | (0)     | (42)    | 7       | -       |
| Total                                            | 8,551   | 7,642   | 6,816   | 6,237   | 5,970   | 5,201   | 6,441   | 6,431   | 4,312   | 4,477   | 4,654   |
| Difference from prior year                       | (1,239) | (908)   | (827)   | (579)   | (267)   | (769)   | 1,241   | (11)    | (2,119) | 165     | 177     |

### Average Daily Attendance (ADA)

OCDE has been declining in enrollment since 2012-2013. Due to COVID-19 and the closure of schools, the State changed the formula for calculating ADA. This resulted in an increase in ADA for 2019-2020 and hold harmless for 2020-2021. As a County Office, we did not receive the benefit of using prior year ADA after 2020-2021 through 2022-2023. However, beginning in 2023-2024, County Offices are able to utilize the greater of current year ADA, prior year ADA, or the average of the three most recent prior years ADA when calculating LCFF Alternative Education funding. This calculation is consistent with the school district LCFF ADA calculation

introduced with the 2022-2023 Enacted State Budget. In 2022-2023 we did have a slight increase in ADA and we are projecting an additional increase in ADA for 2023-2024 due to program enhancements and improved student engagement. A change in State and County guidelines regarding alternatives to incarceration means that fewer students are enrolled in our program and remain in their district of residence. To adjust to the changing environment, we are developing new programs, strengthening partnerships with districts and court agencies, expanding our career technical programs, and providing innovative programs to better serve our students.