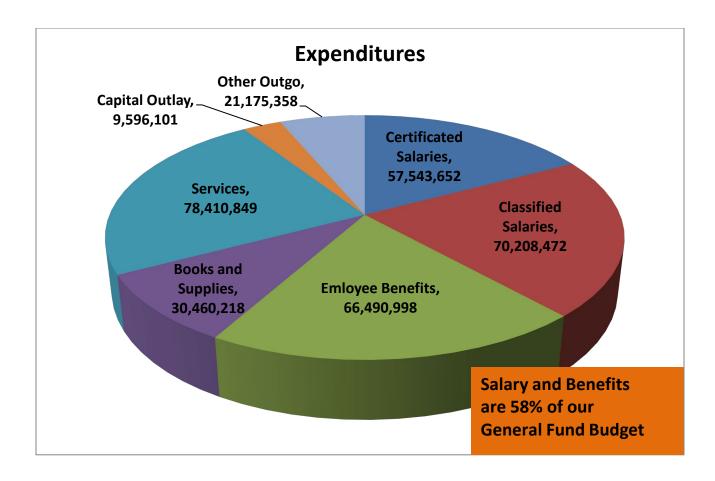

# Orange County Department of Education 2023-24 First Interim Budget

| Object C | ode                                    | 2023-24<br>Adopted<br>Budget | 2023-24 First<br>Interim<br>Budget      | Variance                                |
|----------|----------------------------------------|------------------------------|-----------------------------------------|-----------------------------------------|
| 1XXX     | Certificated Salaries                  | 59,443,197                   | 57,543,652                              | (1,899,545)                             |
| 2XXX     | Classified Salaries                    | 70,060,470                   | 70,208,472                              | 148,002                                 |
| ЗХХХ     | Employee Benefits                      | 67,988,077                   | 66,490,998                              | (1,497,079                              |
| Total    | Salaries and Benefits                  | 197,491,744                  | 194,243,122                             | (3,248,622)                             |
| 41xx, 42 | xx Textbooks & Other Books             | 237,510                      | 440,899                                 | 203,389                                 |
|          | Increase in Instructional materials    |                              |                                         |                                         |
| 43xx     | Materials & Supplies                   | 23,445,695                   | 18,865,179                              | (4,580,516)                             |
| 44xx     | Equipment                              | 12,507,000                   | 10,551,541                              | (1,955,459)                             |
|          | All items are related to ESSER Plans   |                              |                                         |                                         |
| 47xx     | Food                                   | 555,500                      | 602,599                                 | 47,099                                  |
|          | Increase for child nutrition program   |                              |                                         |                                         |
| Total    | Supplies and Equipment                 | 36,745,705                   | 30,460,218                              | (6,285,487)                             |
| 5        | 100 Subagreements                      | 17,578,166                   | 23,631,209                              | 6,053,043                               |
|          | Increase over \$25,000                 |                              |                                         |                                         |
|          | Transportation                         | 6,564,520                    | 6,912,507                               | 347,987                                 |
|          | TUPE Consortium                        | 2,001,578                    | 2,483,164                               | 481,586                                 |
|          | New                                    |                              |                                         | ,                                       |
|          | K12 Strong Workforce                   | -                            | 1,324,343                               | 1,324,343                               |
|          | Student Behavioral Health              |                              | 3,480,337                               | 3,480,337                               |
|          | Educator Workforce Investment          |                              | 692,500                                 | 692,500                                 |
| 5        | 210 Travel and Conference (local)      | 491,565                      | 527,971                                 | 36,406                                  |
|          | Increase in various programs under     |                              |                                         |                                         |
|          | \$25,000                               |                              |                                         |                                         |
| 5        | 220 Travel and Conference              | 723,121                      | 872,956                                 | 149,835                                 |
|          | Various programs (more than 25         |                              |                                         |                                         |
|          | programs have small increases          |                              |                                         |                                         |
| 5        | 230 Conference/workshop Registration   | 1,273,156                    | 1,370,514                               | 97,358                                  |
|          | mostly due to Special Schools one-time | ,,                           |                                         |                                         |
|          | funding of student programs            |                              |                                         |                                         |
| 5.       | 310 Dues and Memberships               | 251,166                      | 271,462                                 | 20,296                                  |
|          | Increase for Dues for various programs |                              |                                         |                                         |
|          | less than \$25,000                     |                              |                                         |                                         |
| 5-       | 450 Casualty Insurance                 | 450,000                      | 450,000                                 | -                                       |
| 55xx     | Utilities                              | 1,450,711                    | 1,445,881                               | (4,830)                                 |
|          | changes in projected costs for water,  |                              |                                         | (,,,,,,,,,,,,,,,,,,,,,,,,,,,,,,,,,,,,,, |
|          | electricty, and waste disposal for     |                              |                                         |                                         |
|          | various programs less than \$25,000    |                              | *************************************** |                                         |
| 56XX     | Rentals, leases and Repairs            | 9,798,099                    | 10 204 562                              | E0C 4C2                                 |
| 70//     |                                        | 3,786,089                    | 10,384,562                              | 586,463                                 |
| ·        | Increase over \$25,000 MTSS            | 90.000                       | 400.000                                 | 220.000                                 |
|          |                                        | 80,000                       | 400,000                                 | 320,000                                 |
|          | various changes less than \$25,000     |                              | 166,463                                 | 166,463                                 |
|          | New Courter Courter                    |                              | 100 000                                 | 488.55                                  |
|          | OC County Counselor                    | -                            | 100,000                                 | 100,000                                 |

# Orange County Department of Education 2023-24 First Interim Budget

| Object Code |                                          | 2023-24<br>Adopted<br>Budget | 2023-24 First<br>Interim<br>Budget | Variance     |
|-------------|------------------------------------------|------------------------------|------------------------------------|--------------|
| 6XXX        | Capital Outlay                           |                              |                                    |              |
| 6120        | Improvement to Buildings                 | 11,959                       | 403,430                            | 391,471      |
| 62XX        | Building Improvements                    | 551,000                      | 2,149,000                          | 1,598,000    |
|             | Costs to increase outdoor learning areas |                              |                                    |              |
| 6410        | New Equipment                            | 4,301,115                    | 4,361,171                          | 60,056       |
| 6530        | Equipment Replacement                    | 182,500                      | 2,682,500                          | 2,500,000    |
| Total 6000  | Total Capital Outlay                     | 5,046,574                    | 9,596,101                          | 4,549,527    |
| 7XXX        | Other Outgo                              | 38,536,287                   | 27,484,355                         | (11,051,932) |
| 7281        | All Other Transfers                      | 15,146,877                   | 16,076,712                         | 929,835      |
|             | Increase MAA pass thru to districts      |                              |                                    |              |
| 7299        | All Other Transfers Out                  | 22,506,620                   | 10,956,184                         | (11,550,436) |

The 2023-2024 General Fund Budgeted Expenditures are \$333,885,648. After multiple years of declining enrollment and increasing local property taxes, the budget has reached a stage where we are considered to be funded at minimum state aid. This means that any increases in the LCFF calculation from COLAs may result in increasing funds to the Orange County Courts and not OCDE programs. For 2023-2024, only the Local Control Funding Formula and a few specific programs will receive a cost of living adjustment of 8.22%.