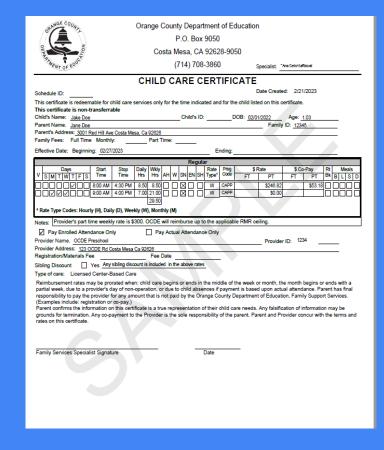

#### **FAMILY FEE**

OCDE FSS is required to collect a family fee when it has been determined that a family's gross monthly income and family size falls within the Family Fee Schedule as determined by the CDSS CCDD. (The family fee is not a copayment. A co-payment is paid to the provider and a family fee us paid to OCDE FSS). pg.24

#### CO-PAYMENT/CO-PAY

A co-payment/co-pay is the difference between the amount the provider charges and what OCDE FSS is allowed to reimburse on your behalf per state regulations. It is the parent's/guardian's responsibility to pay any amount above the maximum amount OCDE FSS can reimburse to a daycare provider.

EXAMPLE: Daycare charges \$350 per week, OCDE FSS can only reimburse \$300 per week per regulations. Parent is now responsible for payment of the \$50 weekly co-payment amount directly to the daycare provider.