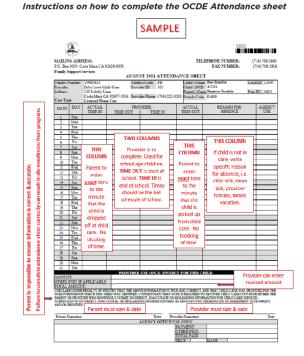

# DOCUMENTING A CHILD'S ATTENDANCE

- 1. The child care attendance sheet is a legally binding record of attendance that must be completed daily with actual time in and time out.
- 1. Parent and Provider must sign and date the bottom of the attendance sheet under penalty of perjury that the time and day of attendance is true and correct.
- The attendance sheet will be reviewed in detail by OCDE FSS staff to ensure accuracy based on guidelines established by the California Department of Education and OCDE FSS policies and procedures prior to processing for reimbursement.
- 1. Attendance sheets must be completed daily in ink pen.
- 1. White out is not allowed. Cross out and initial mistakes, then write in correct information.
- 1. All reasons for absence must be specific and documented on the attendance sheet.
- 1. Attendance sheets are mailed each month to child care provider.

Note: Orange County Department of Education (OCDE) fiscal year runs July 1st through June 30th. Any outstanding attendance sheets for this date range must be submitted by US Mail no later than July 7th. Original attendance sheets are required, do not send by email. ANY ATTENDANCE SHEET RECEIVED AFTER THE JULY 7th DEADLINE MAY BE SUBJECT TO NON-PAYMENT. Payment can only be made using the current fiscal year's monies.