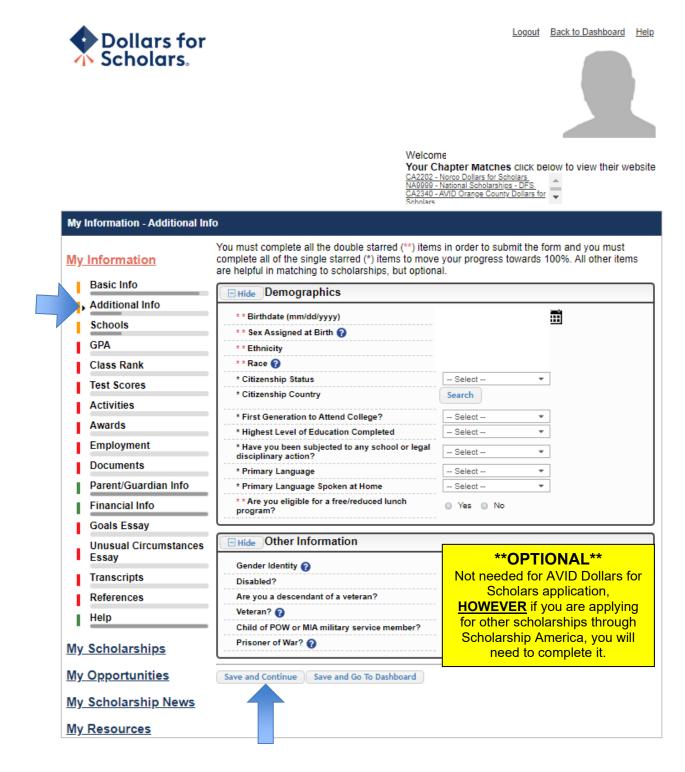

## Step 14: Additional Info: Complete all information with a double red asterisk (\*\*)

Step 15: Schools

- Complete current grade level
- And be sure high school information is correct
- You may leave the college information box blank
- Click Save and Continue