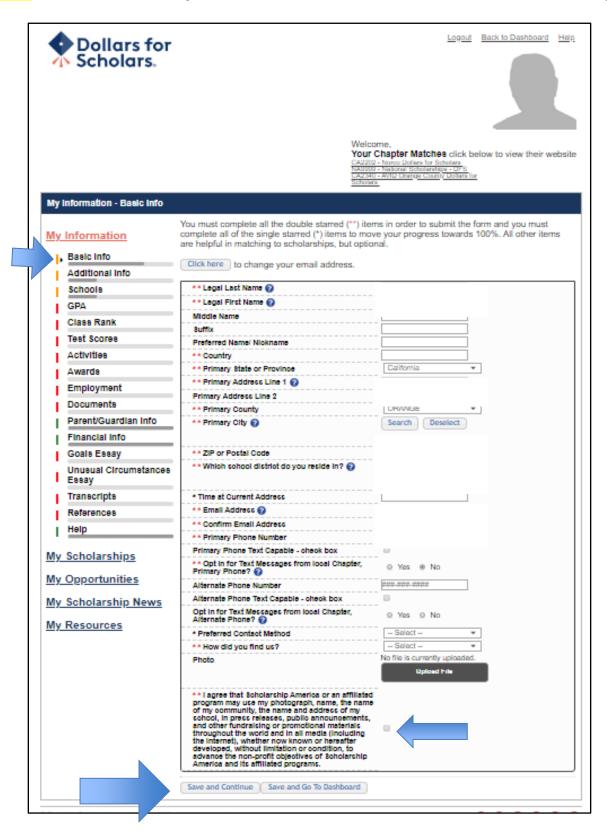

Step 12: You are now at your dashboard page. Press Work on Profile to continue.

Step 13: Basic Info: Complete all information with a double red asterisk (\*\*)