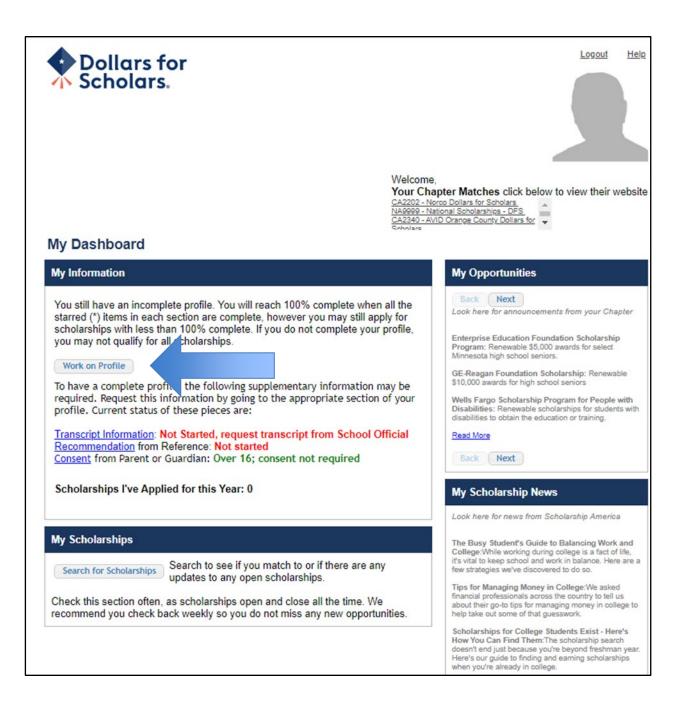

Step 12: You are now at your dashboard page. Press Work on Profile to continue.

Step 13: Basic Info: Complete all information with a double red asterisk (\*\*)

## Step 17: On the Dashboard, select "Search Scholarships"

Welcome.

Your Chapter Matches click below to view their website CA2202 - Norco Dollars for Scholars NA9999 - National Scholarships - DFS CA2340 - AVID Orange County Dollars for Scholars

### My Dashboard

| My Information                                                                                                                                                                                                                                                                                                                                                                                                                                                                                                                       | My Opportunities                                                                                                                                                                                                                                                                                     |
|--------------------------------------------------------------------------------------------------------------------------------------------------------------------------------------------------------------------------------------------------------------------------------------------------------------------------------------------------------------------------------------------------------------------------------------------------------------------------------------------------------------------------------------|------------------------------------------------------------------------------------------------------------------------------------------------------------------------------------------------------------------------------------------------------------------------------------------------------|
| Your profile is 84% complete.                                                                                                                                                                                                                                                                                                                                                                                                                                                                                                        | Look here for announcements from your Chapter                                                                                                                                                                                                                                                        |
| You still have an incomplete profile. You will reach 100% complete when all the starred (*) items in each section are complete, however you may still apply for scholarships with less than 100% complete. If you do not complete your profile, you may not qualify for all scholarships.           Work on Profile           To have a complete profile, the following supplementary information may be required. Request this information by going to the appropriate section of your profile. Current status of these pieces are: | <ul> <li>GE-Reagan Foundation Scholarship:<br/>Renewable \$10,000 awards for high<br/>school seniors. Click "Read More" for<br/>more info.</li> <li>Scholarship America Student<br/>Resources &amp; Open Scholarships: Help<br/>for every step of the college process.</li> <li>Read More</li> </ul> |
| Consent from Parent or Guardian: Over 16; consent not required                                                                                                                                                                                                                                                                                                                                                                                                                                                                       | My Scholarship News                                                                                                                                                                                                                                                                                  |
| Scholarships I've Applied for this Year: 0                                                                                                                                                                                                                                                                                                                                                                                                                                                                                           | Look here for news from Scholarship America                                                                                                                                                                                                                                                          |
| My Scholarships                                                                                                                                                                                                                                                                                                                                                                                                                                                                                                                      | Coronavirus and College: Funding<br>and Support for Students: When the<br>COVID-19 public health emergency                                                                                                                                                                                           |
| Search for Scholarships Search to see if you match to or if there are any updates to any open scholarships.                                                                                                                                                                                                                                                                                                                                                                                                                          | began escalating in the U.S., most<br>college students were celebrating spring<br>break - only to find their lives, and their                                                                                                                                                                        |
| Check this section often, as scholarships open and close all the time. We recommend you check back weekly so you do not miss any new opportunities.                                                                                                                                                                                                                                                                                                                                                                                  | campuses, turned upside down. In the weeks since, higher education has been going through the                                                                                                                                                                                                        |