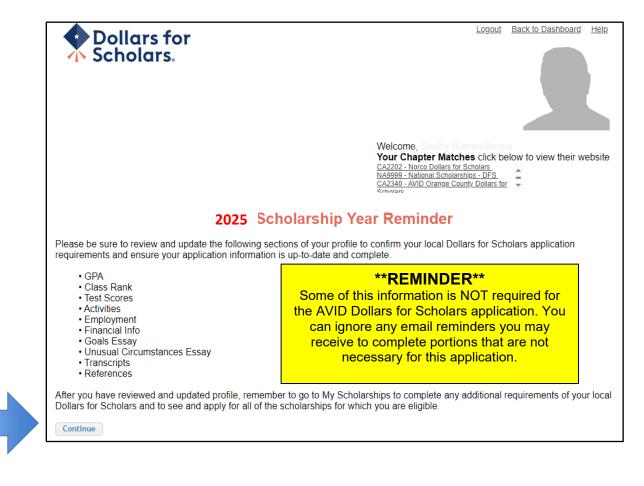

#### **\*\*IMPORTANT\*\* THIS SECTION MUST BE COMPLETED IN ORDER TO BE CONSIDERED FOR THE AVID ORANGE COUNTY DOLLARS FOR** STOP SCHOLARS SCHOLARSHIP

## Step 17: On the Dashboard, select "Search Scholarships"

Welcome.

Your Chapter Matches click below to view their website CA2202 - Norco Dollars for Scholars NA9999 - National Scholarships - DFS CA2340 - AVID Orange County Dollars for Scholars