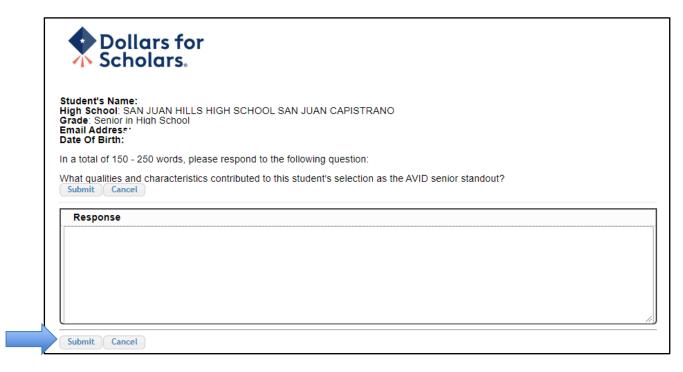

## Step 2: When you select the link, you will be asked to address the following question about your standout.

What qualities and characteristics contributed to this student's selection as the AVID senior standout?