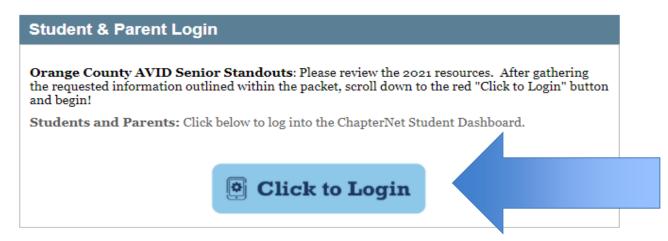

# AVID Orange County Dollars for Scholars Senior Standout Application & Information 2025

### STOP ALL STEPS MUST BE COMPLETED IN ORDER TO BE CONSIDERED FOR THE AVID ORANGE COUNTY DOLLARS FOR SCHOLARS SCHOLARSHIP

### Step 1: Go to <u>http://avidorangeco.dollarsforscholars.org</u> Step 2: Click on Tab – Students and Parents



## Step 3: Select Big button in middle "Click to Login"



### Step4: Create an Account by selecting "Don't have an account yet? Create one here.

| Velcome to the Scholarship America Dollars for Scholars Student Center! Your profile<br>ere will allow you to match to and apply for scholarships managed by your local Dollars<br>or Scholars affiliate.<br>In order to be eligible for Dollars for Scholars scholarships, you need to have a<br>Dollars for Scholars affiliate serving your area. (Click here to search before you get<br>tarted.) We encourage you to go to the Students & Parents Tab of your local Dollars for<br>Scholars affiliate website for specific instructions on applying and deadlines.<br>If there's no Dollars for Scholars affiliate in your area, you will not be eligible for a Dollars<br>or Scholars scholarship. You can still create a profi