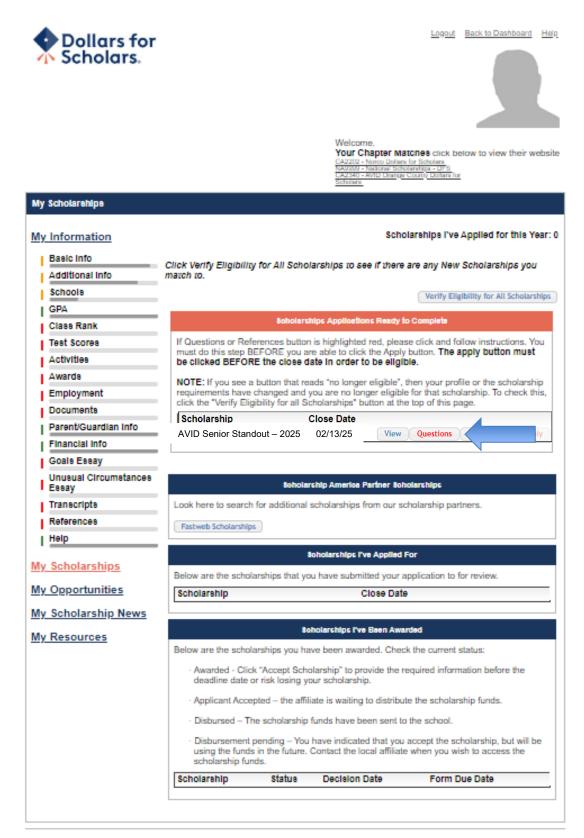

### Step 19: The new scholarship should now appear. Select Questions

| Scholarship                   | Close Date |      |           |            |  |
|-------------------------------|------------|------|-----------|------------|--|
| , AVID Senior Standout – 2025 | 02/13/25   | View | Questions | References |  |
| tep 22: Select Add New        | Reference  |      |           |            |  |