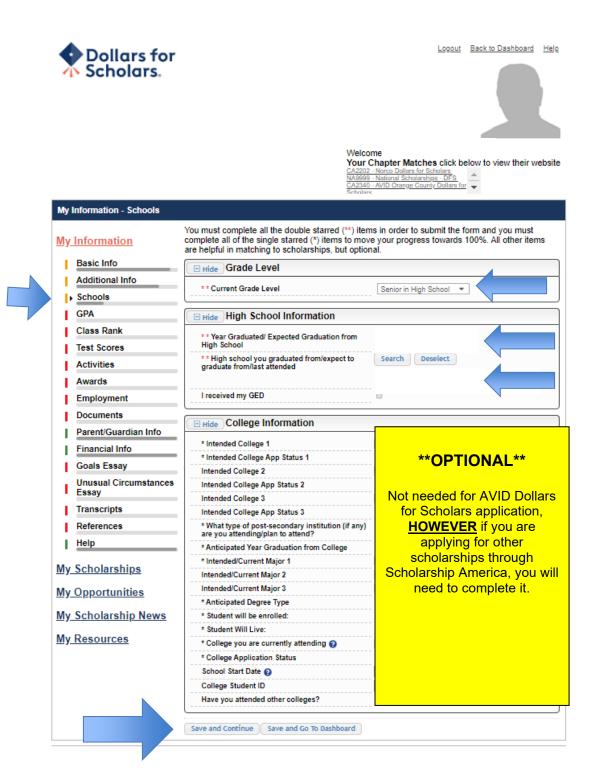

## Step 14: Additional Info: Complete all information with a double red asterisk (\*\*)

Step 15: Schools

- Complete current grade level
- And be sure high school information is correct
- You may leave the college information box blank
- Click Save and Continue