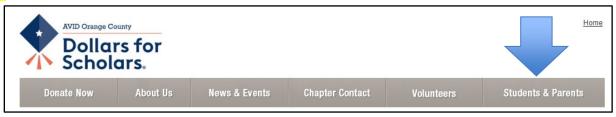

### Step 1: Go to <u>http://avidorangeco.dollarsforscholars.org</u> Step 2: Click on Tab – Students and Parents

## Step 3: Select Big button in middle "Click to Login"