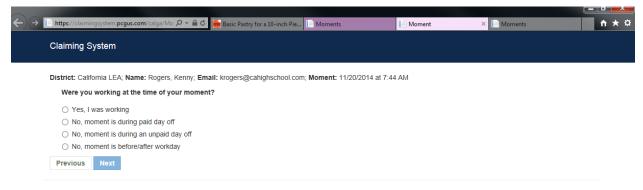

Moment response screens look like this:



© 2014 - Public Consulting Group

## If one of the 'No' options are selected, the next screen that appears is:



## If 'Yes' is selected, then the participants sees this screen:

| nttps://clain | ningsystem.pcgus.com/calga/Mo 🔎 👻 🔒 🖒               | Basic Pastry for a 10-inch Pie | Moments                      | [ Moment   | × Moments |  |
|---------------|-----------------------------------------------------|--------------------------------|------------------------------|------------|-----------|--|
| Claiming      | System                                              |                                |                              |            |           |  |
| District: Cal | lifornia LEA; <b>Name:</b> Rogers, Kenny; <b>Em</b> | ail: krogers@cahighschool.com  | ; <b>Moment: 11/20/2<