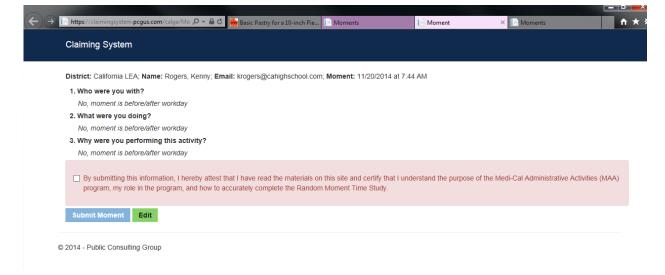

Moment response screens look like this:



© 2014 - Public Consulting Group

## If one of the 'No' options are selected, the next screen that appears is:



## If 'Yes' is selected, then the participants sees this screen:

| nttps://clain | ningsystem.pcgus.com/calga/Mo 🔎 👻 🔒 🖒               | Basic Pastry for a 10-inch Pie | Moments                      | [ Moment   | × Moments |  |
|---------------|-----------------------------------------------------|--------------------------------|------------------------------|------------|-----------|--|
| Claiming      | System                                              |                                |                              |            |           |  |
| District: Cal | lifornia LEA; <b>Name:</b> Rogers, Kenny; <b>Em</b> | ail: krogers@cahighschool.com  | ; <b>Moment: 11/20/2</b> 014 | at 7:44 AM |           |  |
| 1. Who we     | re you with?                                        |