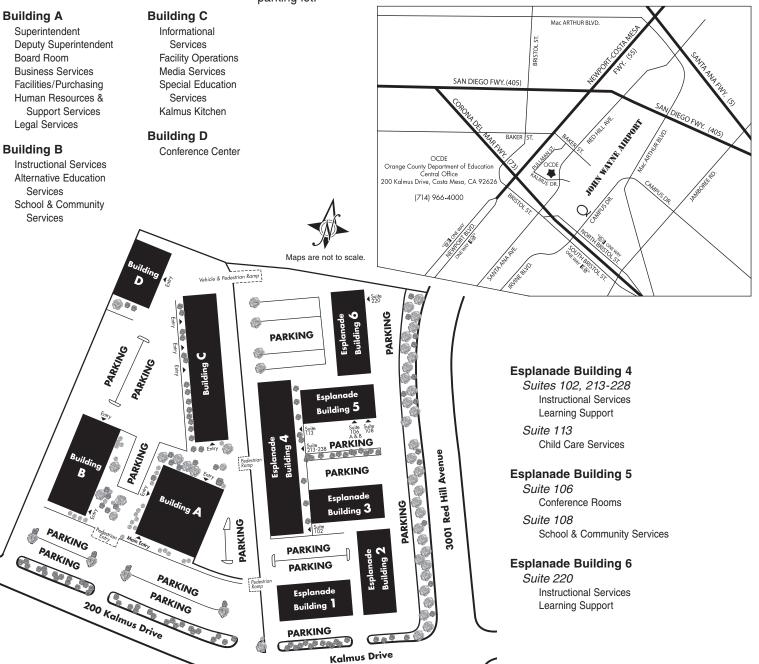

# NARRATIVE DIRECTIONS FOR REACHING THE ORANGE COUNTY DEPARTMENT OF EDUCATION

200 KALMUS DRIVE, COSTA MESA, CALIFORNIA 92626 • PHONE (714) 966-4000

### From Riverside toward Newport Beach:

Newport-Costa Mesa Freeway (55) south to Baker offramp. Left on Baker to Red Hill. Right on Red Hill to Kalmus. Right on Kalmus to Department of Education. Turn right into the parking lot.

### From Los Angeles toward San Diego:

Santa Ana Freeway (5) south to Newport-Costa Mesa Freeway (55). South on Newport-Costa Mesa Freeway to Baker offramp. Left on Baker to Red Hill. Right on Red Hill to Kalmus. Right on Kalmus to Department of Education. Turn right into the parking lot.

### From Long Beach toward San Diego:

San Diego Freeway (405) south to Bristol. Right on Bristol to Baker. Left on Baker to Red Hill. Right on Red Hill to Kalmus. Right on Kalmus to Department of Education. Turn right into the parking lot.

## From Corona del Mar toward Newport-Costa Mesa Freeway:

Corona del Mar Freeway (73) north to Newport-Costa Mesa Freeway (55). North on Newport-Costa Mesa Freeway to Baker offramp. Right on Baker to Red Hill. Right on Red Hill to Kalmus. Right on Kalmus to Department of Education. Turn right into the parking lot.

#### From Corona del Mar - PCH:

Pacific Cost Highway to Jamboree. Right on Jamboree to Bristol. Left on Bristol to Red Hill. Right on Red Hill to Kalmus. Left on Kalmus to Department of Education. Turn right into the parking lot.

# From San Diego toward Los Angeles:

San Diego Freeway (405) to Newport-Costa Mesa Freeway (55). South on Newport-Costa Mesa Freeway to Baker offramp. Left on Baker to Red Hill. Right on Red Hill to Kalmus. Right on Kalmus to Department of Education. Turn right into the parking lot.