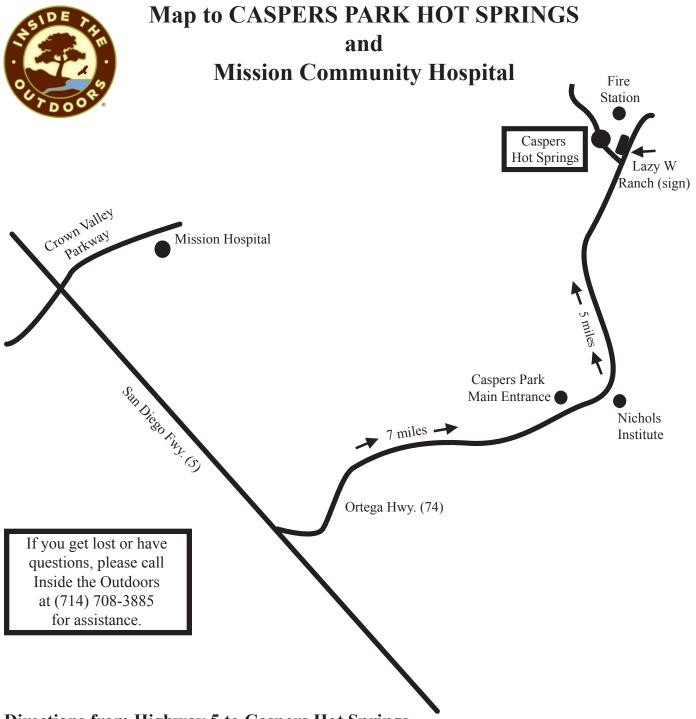

**Directions from Highway 5 to Caspers Hot Springs** 

Exit Ortega Highway (Hwy 74) from Highway 5 and go east/inland. Pass the Caspers Park main entrance, go 5 miles and turn left before the Forest Service Fire Station. The road is marked with a sign "Lazy W. Ranch." Continue down this road a few hundred yards. We will meet you at the gate on the left at the bottom of the hill. If you travel to Lazy W. Ranch, you have gone too far. **Do not go to the main gate at Caspers Park. Continue to the Hot Springs.** 

## Caspers Park Address and Phone Number (Please note there is no physical street address to your field trip location. This address is the closest available address.)

33401 Ortega Highway, Mission Viejo, CA 92675 (949) 728-3420

Mission Community Hospital Address and Phone Number 27700 Medical Center Rd., Mission Viejo, CA 92691 (949) 364-1400 070706058