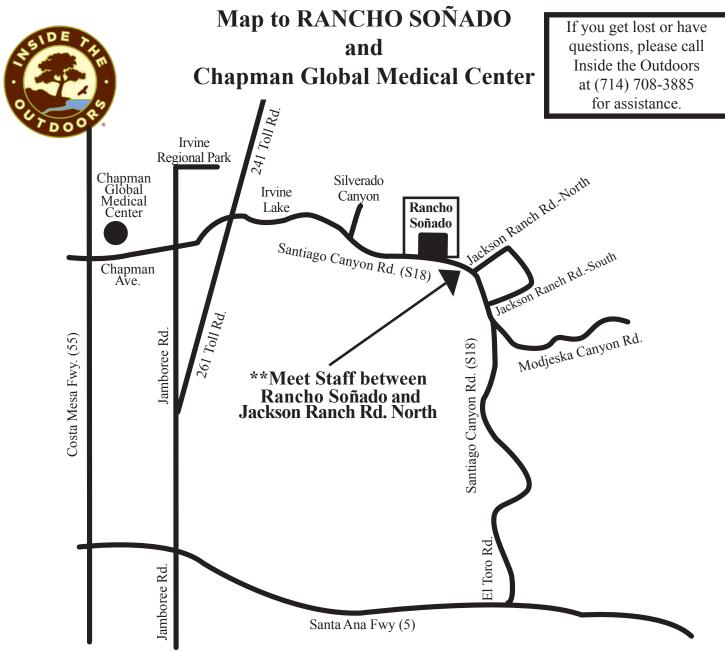

## **Directions:**

**55** FWY - Exit Chapman Ave. (east). It will turn into Santiago Canyon Road. Stay on Santiago Canyon Road. You will pass Irvine Lake, Silverado Canyon, and Library of the Canyons. You must continue down and make a U-turn at Jackson Ranch Road., **Do not stop the flow of traffic on Santiago Canyon Road.** Summer Camp drop off and pick-up will be on the large gravel shoulder between North Jackson Ranch Road and Rancho Soñado. Look for the Inside the Outdoors signs.

**5 FWY** - Exit El Toro Rd. (east). It will turn into Santiago Canyon Road. Stay on Santiago Canyon Road. You will pass Modjeska Canyon Road, Jackson Ranch Road. Summer Camp drop off and pick-up will be on the large gravel shoulder between North Jackson Ranch Road and Rancho Soñado. Look for the Inside the Outdoors signs.

## **Rancho Soñado Address**

8755 Santiago Canyon Rd., Silverado, CA 92676

Chapman Global Medical Center Address and Phone Number 2601 E. Chapman Ave., Orange, CA 92869 (714) 633-0011