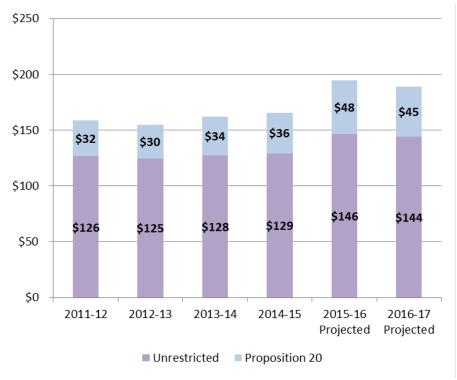

Based on the California State Lottery Commission's projections, the California Department of Education (CDE) estimates that 2015-16 lottery revenues to be \$194.84 per ADA (\$146.47 for unrestricted revenues and \$48.36 for Proposition 20 revenues). As of June 28, 2016, the total amount apportioned through the third quarter is \$125.46 per ADA in unrestricted revenues and \$26.25 per ADA in Proposition 20 revenues. As such, the CDE recommends that local educational agencies (LEAs) accrue fourth quarter revenues at \$21.01 per ADA for unrestricted lottery apportionment and \$22.11 per ADA for the Proposition 20 apportionment.

#### ORANGE COUNTY BOARD OF EDUCATION

JOHN W. BEDELL, PH.D.

DAVID L. BOYD

ROBERT M. HAMMOND

LINDA LINDHOLM

KEN L. WILLIAMS, D.O.

Based on these projections, for 2016-17, the CDE estimates that the lottery will provide \$189 per ADA (\$144 per ADA in unrestricted lottery revenues and \$45 per ADA in Proposition 20 revenues).

The following chart shows the lottery apportionments per ADA that have been received along with the 2016-17 projected apportionment per ADA. The 2013-14 amount per ADA is final and the 2014-15 and 2015-16 amount per ADA may be revised when the 2016-17 first quarter lottery apportionment is finalized.