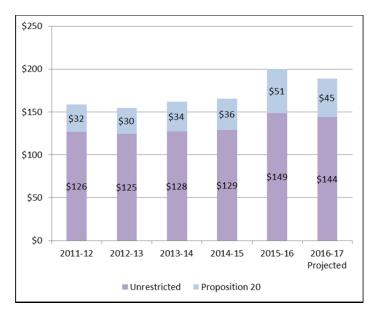

The following chart shows the lottery apportionments per ADA that have been received along with the 2016-17 projected apportionment per ADA. The 2013-14 amount per ADA is final and the 2014-15 and 2015-16 amount per ADA may be revised when the 2016-17 first quarter lottery apportionment is finalized.