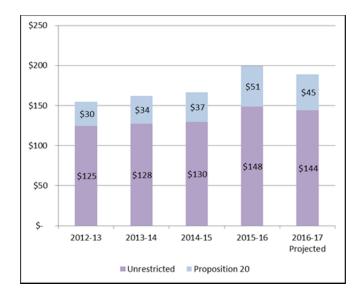

http://www.sco.ca.gov/ard\_payments\_lottery.html .

The following chart shows the lottery apportionments per ADA that have been received along with the 2016-17 projected apportionment per ADA.

2016-17 Second Quarter Lottery Apportionment May 1, 2017 Page 3 of 3

For budgetary purposes, the California Department of Education (CDE) recommends that school districts budget \$144 per ADA for unrestricted lottery and \$45 per ADA for restricted lottery. The restricted "Proposition 20" portion for the current year will not be made available until the third or fourth quarter when the growth in lottery revenues for the year will be known.