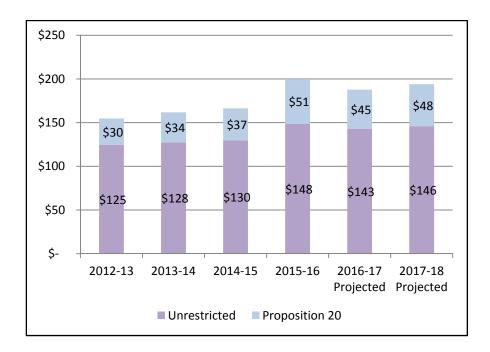

Based on the California State Lottery Commission's projections, the California Department of Education (CDE) estimates that 2016-17 lottery revenue to be \$187.78 per ADA (\$143.05 for unrestricted revenues and \$44.73 for Proposition 20 revenues). As of June 28, 2017, the total amount apportioned through the third quarter is \$122.18 per ADA in unrestricted revenues and \$23.61 per ADA in Proposition 20 revenues. As such, the CDE recommends that local educational agencies (LEAs) accrue fourth quarter revenues at \$20.86 per ADA for unrestricted lottery apportionment and \$21.12 per ADA for the Proposition 20 apportionment.

The California State Lottery Commission is projecting total sales of \$6.75 billion for 2017-18 and estimates that this level of sales would result in \$1.53 billion for education. Based on these projections, for 2017-18, the CDE estimates that the lottery will provide \$194 per ADA (\$146 per ADA in unrestricted lottery revenues and \$48 per ADA in Proposition 20 revenues).

The following chart shows the lottery apportionments per ADA that have been received along with the 2017-18 projected apportionment per ADA. The 2014-15 amount per ADA is final and the 2015-16 and 2016-17 amount per ADA may be revised when the 2017-18 first quarter lottery apportionment is finalized.