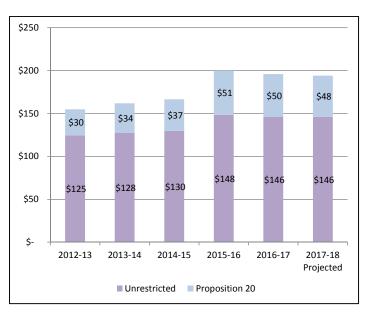

The following chart shows the lottery apportionments per ADA that have been received along with the 2017-18 projected apportionment per ADA. The 2014-15 amount per ADA is final and the 2015-16 and 2016-17 amount per ADA may be revised when the 2017-18 first quarter lottery apportionment is finalized.