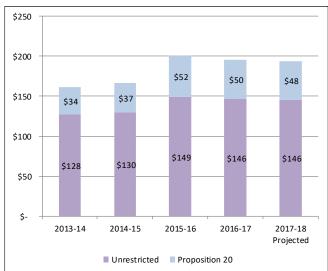

The following chart shows the lottery apportionments per ADA that have been received along with the 2017-18 projected apportionment per ADA. The 2015-16 amount per ADA is final and the 2016-17 amount per ADA may be revised when the 2017-18 First Quarter lottery apportionment is finalized.