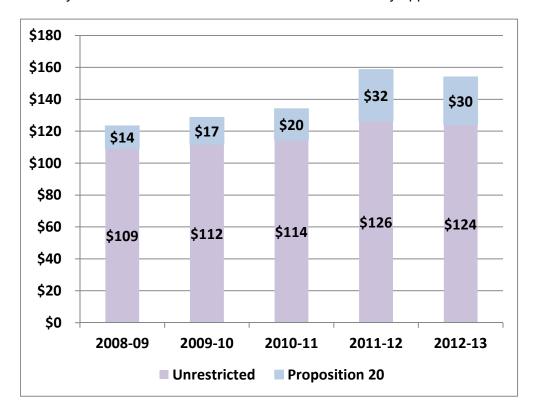

The following chart shows the lottery apportionments per ADA that have been received along with the 2012-13 projected apportionment per ADA. The 2010-11 amount per ADA is final and the 2011-12 amount per ADA may be revised when the 2013-14 First Quarter lottery apportionment is finalized.