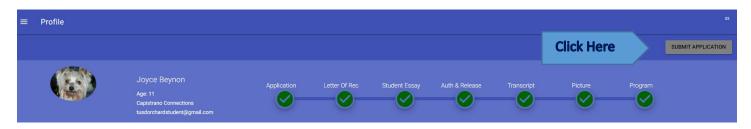

## ☐ Program Tab (not available in student/standout page):

Please complete the information for the program and click on the "AVID Teacher Review form" to complete the Mandated Reporter form.

☐ Submit Application (New for 2022) – Once selected, no changes can be made!!!