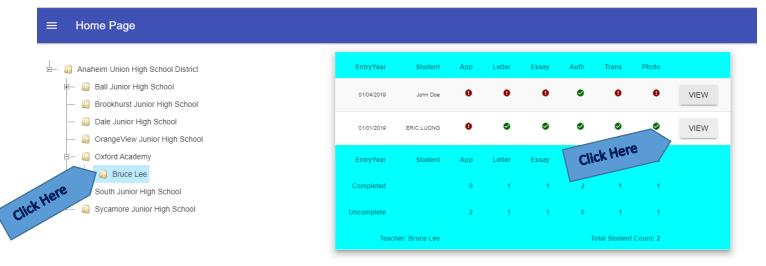

### ☐ To add your student:

Home Page

Anaheim Union High School District

Ball Junior High School

Union Brady

## Add New Student

- ☐ Please do NOT use the student's school email since that is blocked to outside emails.
- ☐ Go to "Standout/Student Instructions" below.
- ☐ Once student/standout is confirmed and in the system, AVID Teacher will be able to view student/standout's application, and upload documents
- ☐ To view 8<sup>th</sup> Grade Standouts Application: