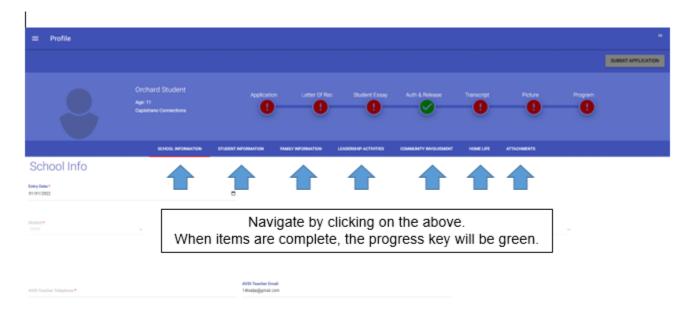

## □ Adding Attachments:

Click on "Attachments" in the toolbar.

☐ Teachers can add any of the listed attachments

## ☐ Program Tab (not available in student/standout page):

Please complete the information for the program and click on the "AVID Teacher Review form" to complete the Mandated Reporter form.

☐ Submit Application (New for 2022) – Once selected, no changes can be made!!!