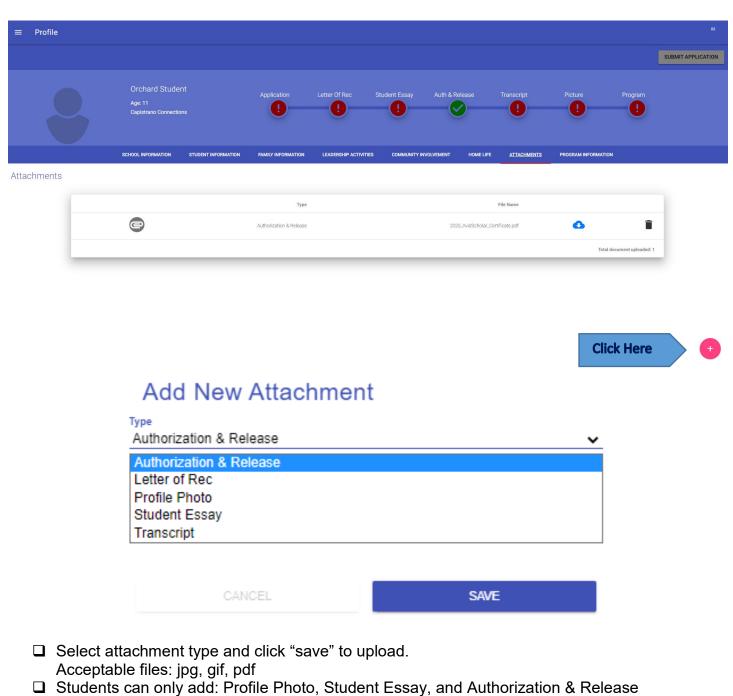

## □ Adding Attachments:

Click on "Attachments" in the toolbar.

☐ Teachers can add any of the listed attachments