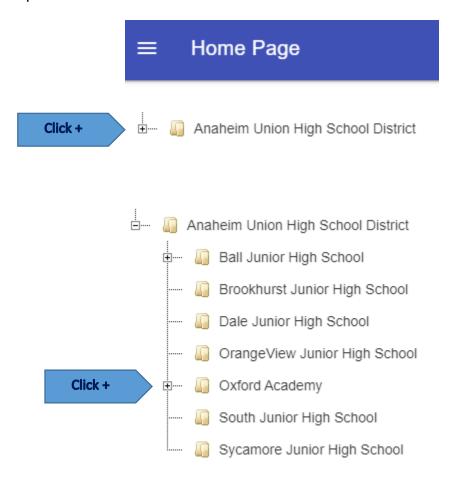

#### **AVID District Directors**

When logged in you will see your home page with the name of your district. Click on the "+" symbol to see all the options.