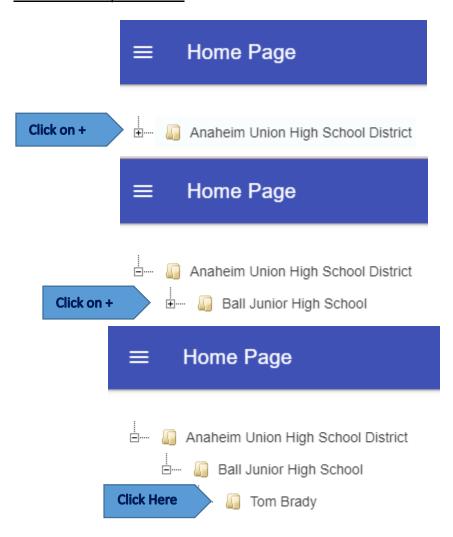

### ☐ To add your student:

Home Page

Anaheim Union High School District

Ball Junior High School

Union Brady

#### **AVID District Directors**

When logged in you will see your home page with the name of your district. Click on the "+" symbol to see all the options.