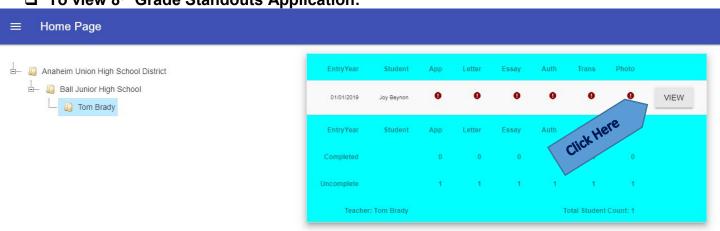

## Add New Student

- ☐ Please do NOT use the student's school email since that is blocked to outside emails.
- ☐ Go to "Standout/Student Instructions" below.
- ☐ Once student/standout is confirmed and in the system, AVID Teacher will be able to view student/standout's application, and upload documents
- ☐ To view 8<sup>th</sup> Grade Standouts Application: