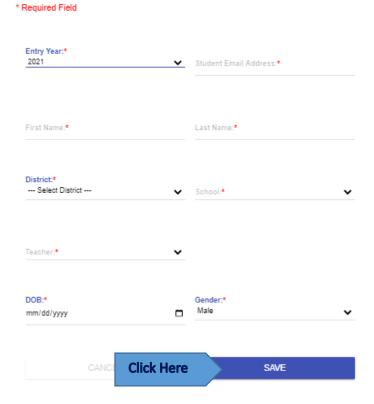

## \*indicates mandatory field

## Add New Student

- ☐ Please do NOT use the student's school email since that is blocked to outside emails.
- ☐ Go to "Standout/Student Instructions" below.
- ☐ Once student/standout is confirmed and in the system, AVID Teacher will be able to view student/standout's application, and upload documents
- ☐ To view 8<sup>th</sup> Grade Standouts Application: