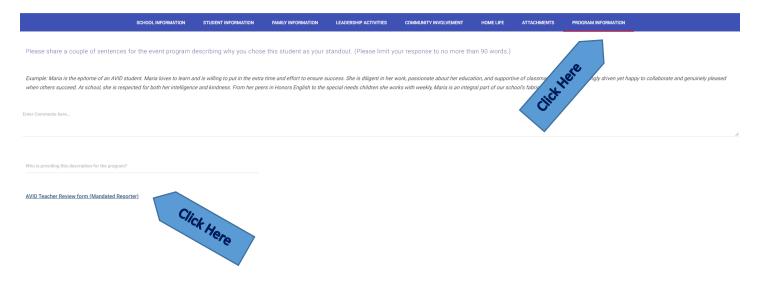

## ☐ Program Tab (not available in student/standout page):

Please complete the information for the program and click on the "AVID Teacher Review form" to complete the Mandated Reporter form.

☐ Submit Application (New for 2022) – Once selected, no changes can be made!!!