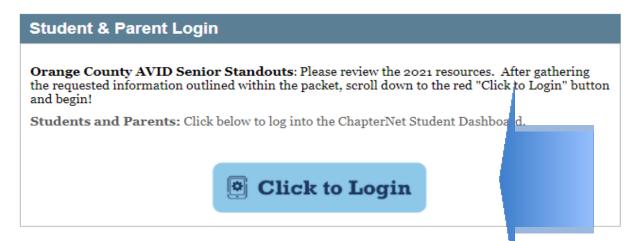

# Step 3: Select Big button in middle "Click to Login"

Step4: Create an Account by selecting "Don't have an account yet? Create one here.