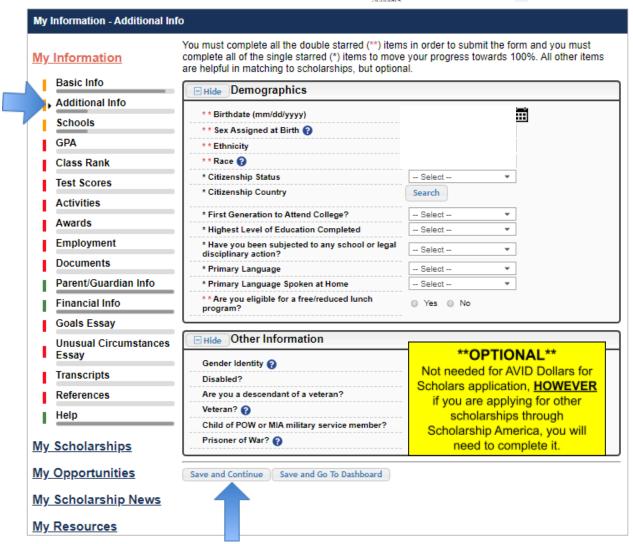

# Step 14: Additional Info: Complete all information with a double red asterisk (\*\*)

Welcome

Your Chapter matches click below to view their website

CA2202 - Noroo Dollars for Scholars NA9999 - National Scholarships - DFS CA2340 - AVID Orange County Dollars for