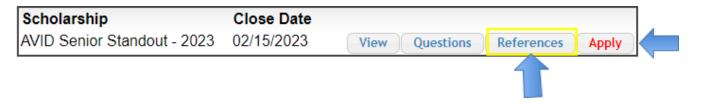

# Step 25: Once the reference is submitted, the word will change from red to blue to show it is complete. Now select Apply.

(Don't forget to select apply, or you will not be eligible for this scholarship)