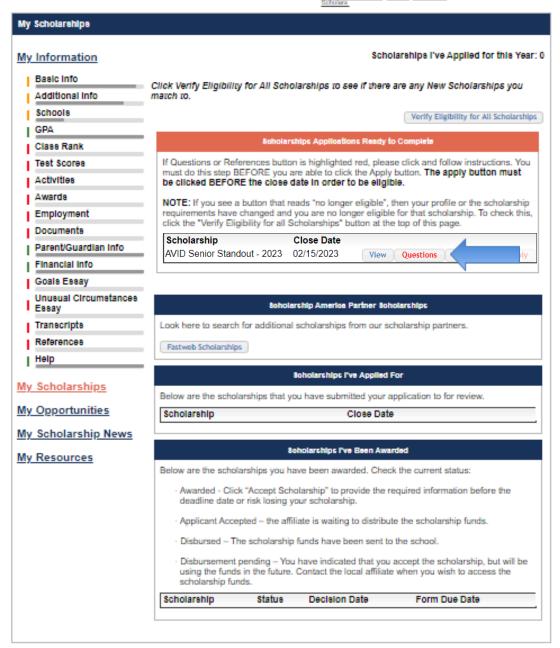

# Step 19: The new scholarship should now appear. Select Questions

Welcome

Your Chapter matches click below to view their website CA2202 - Notice Deliars for Scholaria
CA2303 - Notices Scholariabja - DPS
CA2303 - Notices Scholariabja - DPS
CA2303 - AVID Drangs County Deliars for

Step 21: Once the questions are submitted, the word will change from red to blue to show it is complete. Now select references.

# Step 25: Once the reference is submitted, the word will change from red to blue to show it is complete. Now select Apply.

(Don't forget to select apply, or you will not be eligible for this scholarship)