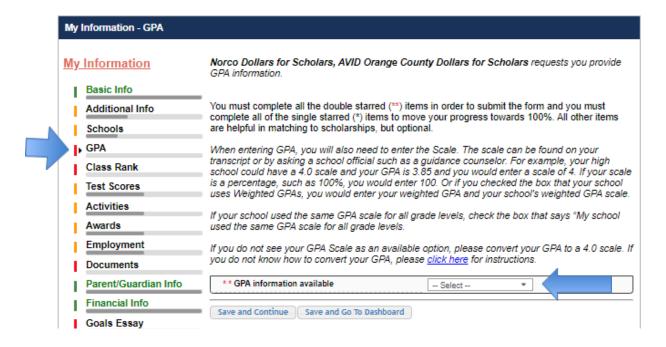

#### Step 16: GPA

- Select "I have high school GPA information only"
- Type in your cumulative GPA
- Type in your cumulative GPA scale (4.0)
- Click "Save and Go to Dashboard"