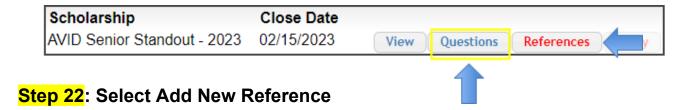

Step 21: Once the questions are submitted, the word will change from red to blue to show it is complete. Now select references.