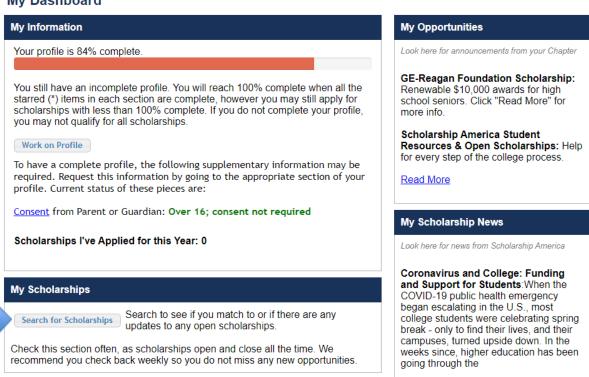

# Step 12: You are now at your dashboard page. Press Work on Profile to continue.

# Step 17: On the Dashboard, select "Search Scholarships"