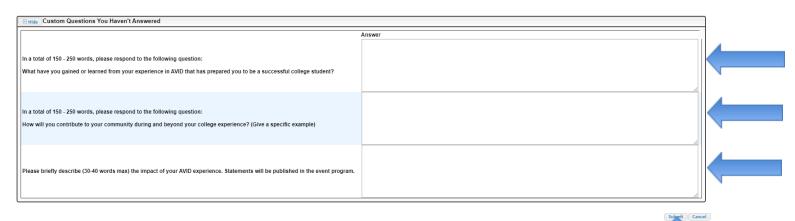

# Step 20: You will be required to complete three response questions.

- 1. In a total of 150-250 words, please respond to the following question: What have you gained or learned from your experience in AVID that has prepared you to be a successful college student?
- 2. In a total of 150-250 words, please respond to the following question: How will you contribute to your community during and beyond your college experience? (Give a specific example)
- 3. Please briefly describe (30-40 words max) the impact of your AVID experience. Statements will be published in the event program.