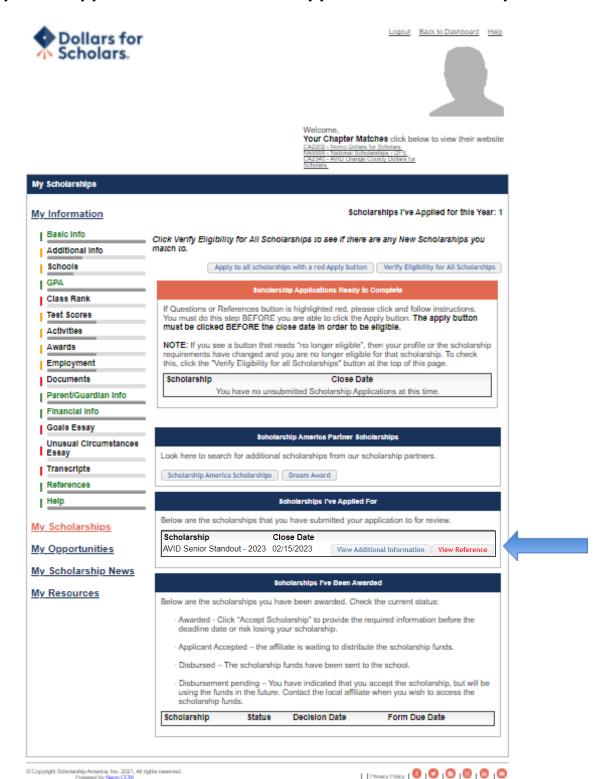

# Step 19: The new scholarship should now appear. Select Questions

Welcome

Your Chapter matches click below to view their website CA2202 - Notice Deliars for Scholaria
CA2303 - Notices Scholariabja - DPS
CA2303 - Notices Scholariabja - DPS
CA2303 - AVID Drangs County Deliars for

Step 21: Once the questions are submitted, the word will change from red to blue to show it is complete. Now select references.

# Step 25: Once the reference is submitted, the word will change from red to blue to show it is complete. Now select Apply.

(Don't forget to select apply, or you will not be eligible for this scholarship)