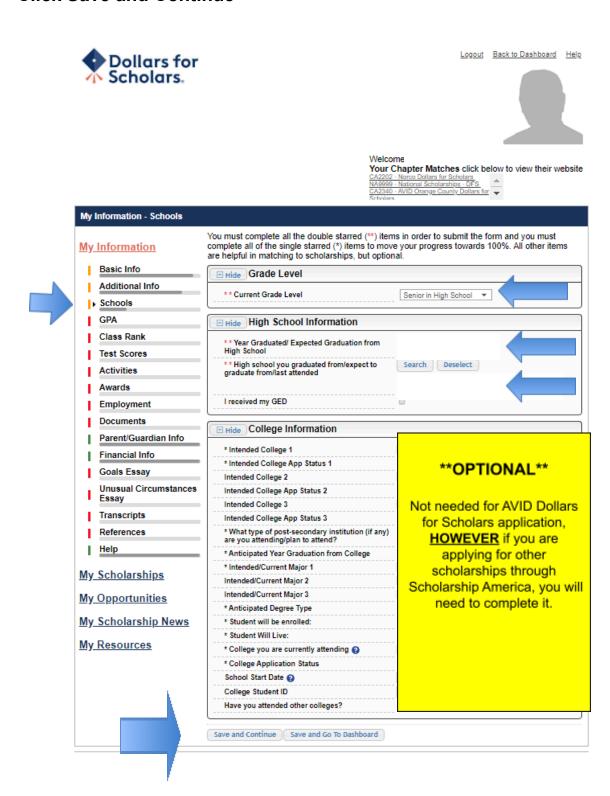

### Step 15: Schools

- Complete current grade level
- And be sure high school information is correct
- You may leave the college information box blank
- Click Save and Continue