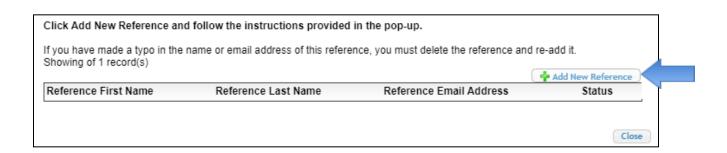

# Step 24: Select Close if information is correct. Check to be sure email address is correct.

| Click Add New Reference                                | and follow the instructions p  | rovided in the pop-up.               |                     |               |
|--------------------------------------------------------|--------------------------------|--------------------------------------|---------------------|---------------|
| If you have made a typo in t<br>Showing of 1 record(s) | he name or email address of th | is reference, you must delete the re | eference and re-add | it.           |
|                                                        |                                |                                      | 📥 Add               | New Reference |
| Reference First Name                                   | Reference Last Name            | Reference Fmail Address              | Status              |               |
|                                                        |                                |                                      | Requested           | 💥 delete      |
|                                                        | _                              |                                      |                     |               |
|                                                        |                                |                                      |                     |               |
|                                                        |                                |                                      |                     | Close         |