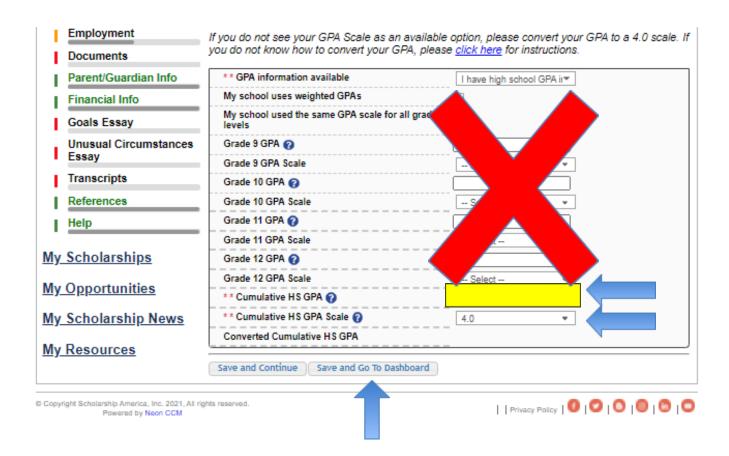

#### Step 16: GPA

- Select "I have high school GPA information only"
- Type in your cumulative GPA
- Type in your cumulative GPA scale (4.0)
- Click "Save and Go to Dashboard"