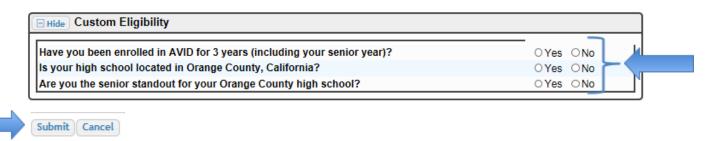

# **Step 18**: Answer the Senior Standout Eligibility Questions and then select submit