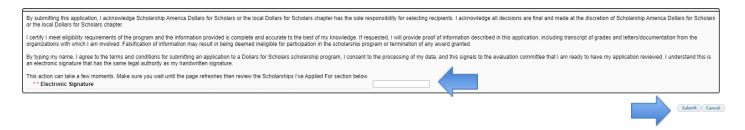

# **Step 26**: Type your name in the electronic signature box to complete the application. Click Submit.

Once you have completed these steps, the scholarship will now show in the Scholarships I've Applied For section. Your application is now complete.