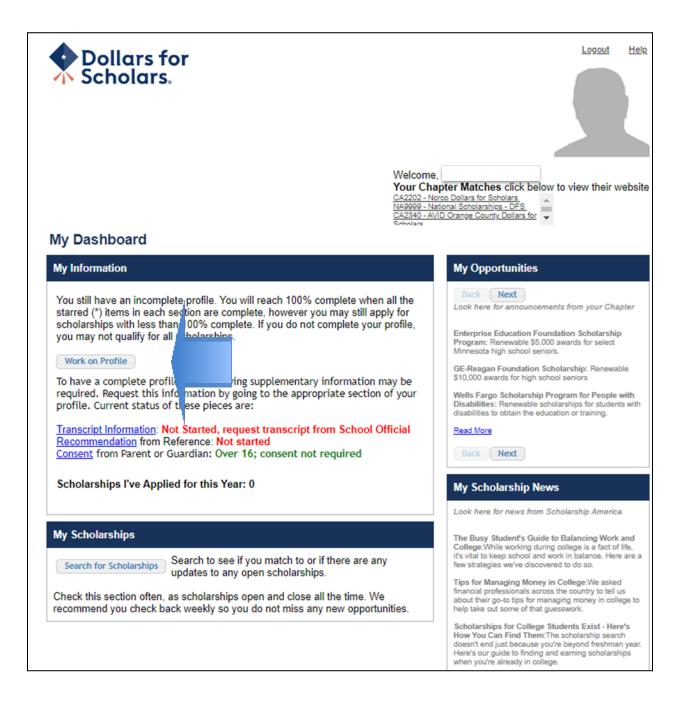

# Step 12: You are now at your dashboard page. Press Work on Profile to continue.