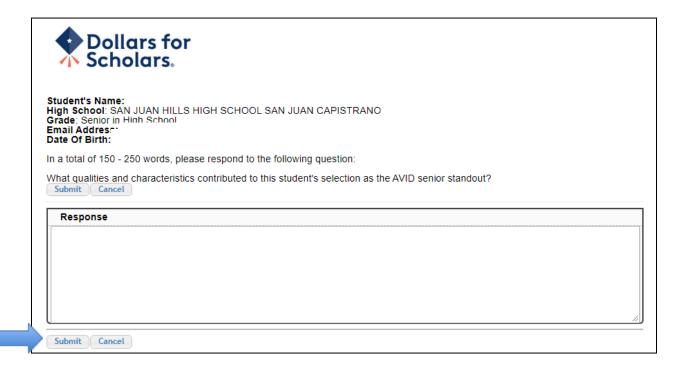

# Step 1: You will receive an email for the recommendation:

Dear

has requested that you fill out a recommendation for AVID Senior Standout - 2023, a scholarship with Dollars for Scholars. Please click the link below:

# Step 2: When you select the link, you will be asked to address the following question about your standout.

What qualities and characteristics contributed to this student's selection as the AVID senior standout?