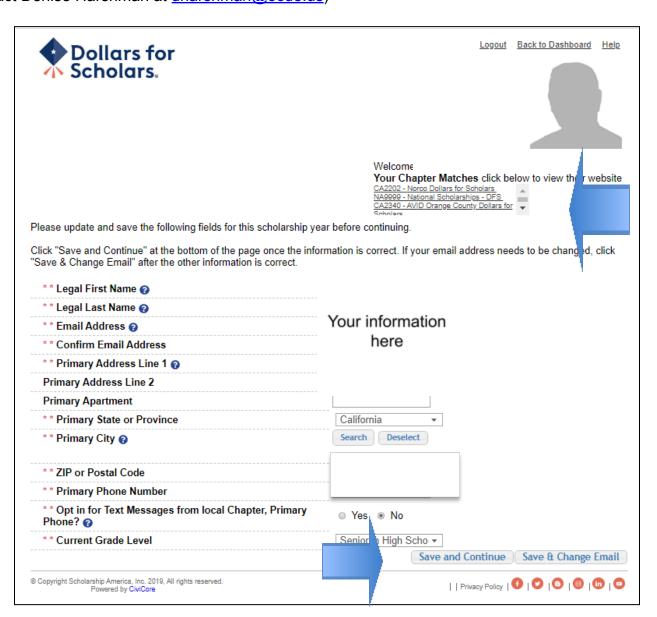

# Step 10: Confirm your information and continue or make appropriate changes. (Check to be sure you have AVID Orange County Dollars for Scholars as a chapter match. If not, contact Denise Harshman at <a href="mailto:dharshman@ocde.us">dharshman@ocde.us</a>)

### **Step 11: Reminder Notice**

Logout Back to Dashboard

Welcome.

Your Chapter Matches Click below to view their website
CA2202 - Norco Dollars for Scholars
NA9999 - National Scholarships - DFS
CA2340 - AVID Orange County Dollars for