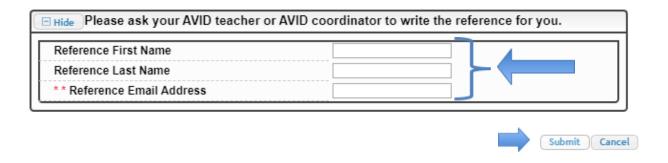

# **Step 23**: Type in the information for your AVID teacher to complete the recommendation