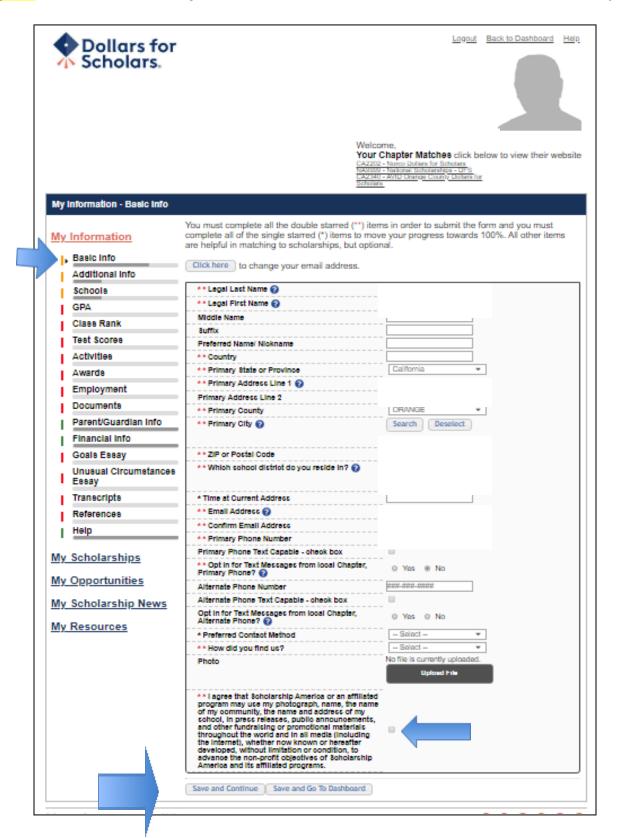

# Step 13: Basic Info: Complete all information with a double red asterisk (\*\*)