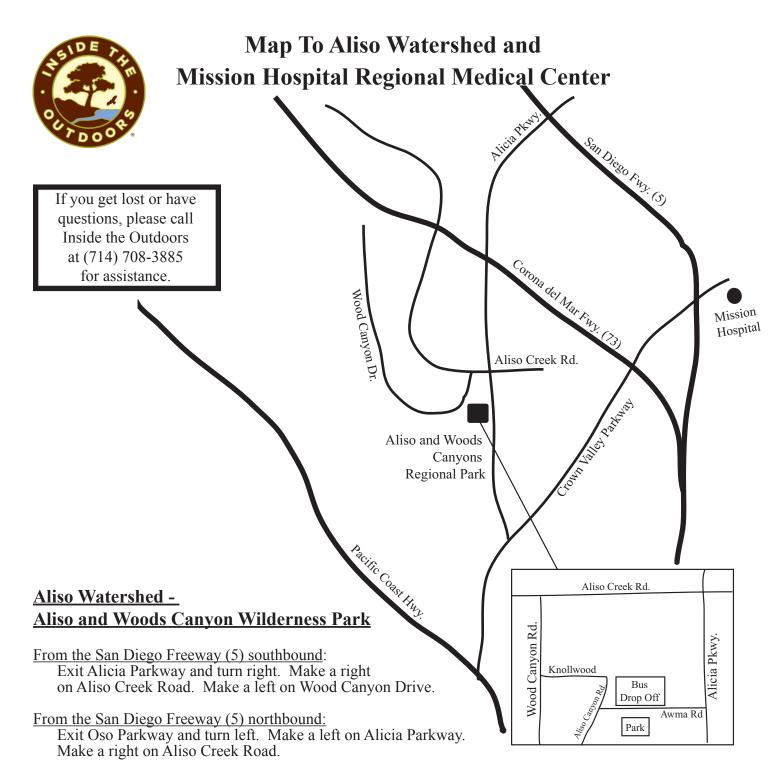

From Pacific Coast Highway (1) northbound:

Turn right on Crown Valley Parkway. Turn left on Alicia Parkway. Turn left on Aliso Creek Road.

From Aliso Creek Road, make a left on Wood Canyon Drive. Make a left on Knollwood. Make a right on Aliso Canyon Road. Make a left on Awma Road. Pull in to the church parking lot on the left to unload the students. The bus can then park in the gravel lot. Awma Road does go through to Alicia Parkway, but many buses will not cross the bridge because of weight restrictions.

Aliso Watershed Address (This address does not accurately map with most GPS units) 28373 Alicia Pkwy, Laguna Niguel, CA

Mission Hospital Regional Medical Center Address and Phone Number

27700 Medical Center Rd., Mission Viejo, CA 92691 (949) 364-1400