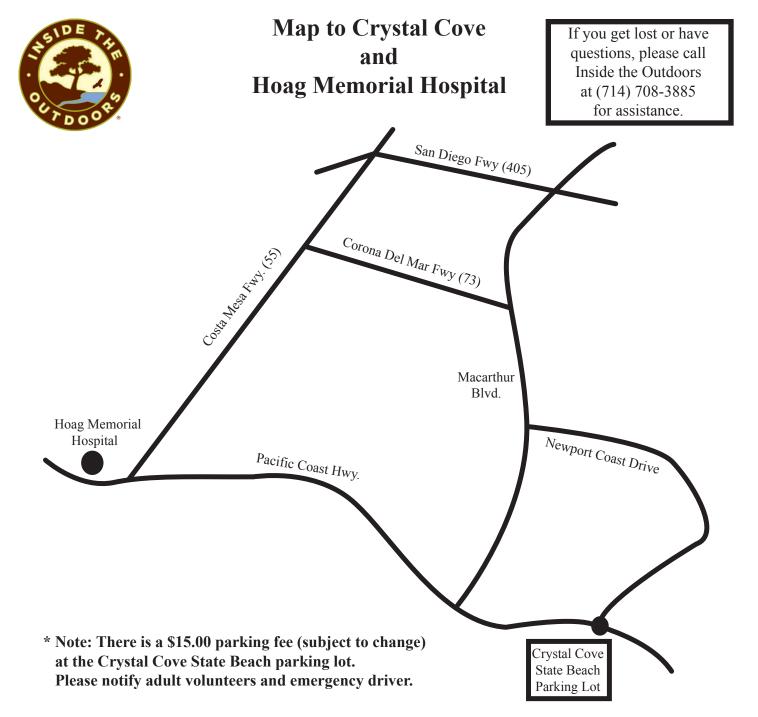

## **Directions from Pacific Coast Highway**

Turn west into Crystal Cove State Beach (across from Newport Coast Drive). Past the kiosk, turn left. Turn right into the first parking lot. We will meet you in this parking lot. If you see Pelican Point, you have gone too far.

Crystal Cove State Park Address and Phone Number (Please note there is no physical street address to your field trip location. This address is the closest available address.)

8471 E. Pacific Coast Hwy., Laguna Beach, CA 92651 (949) 494-3539

## **Hoag Memorial Hospital Address and Phone Number:**

1 Hoag Drive, Newport Beach, CA 92663 (949) 764-4624