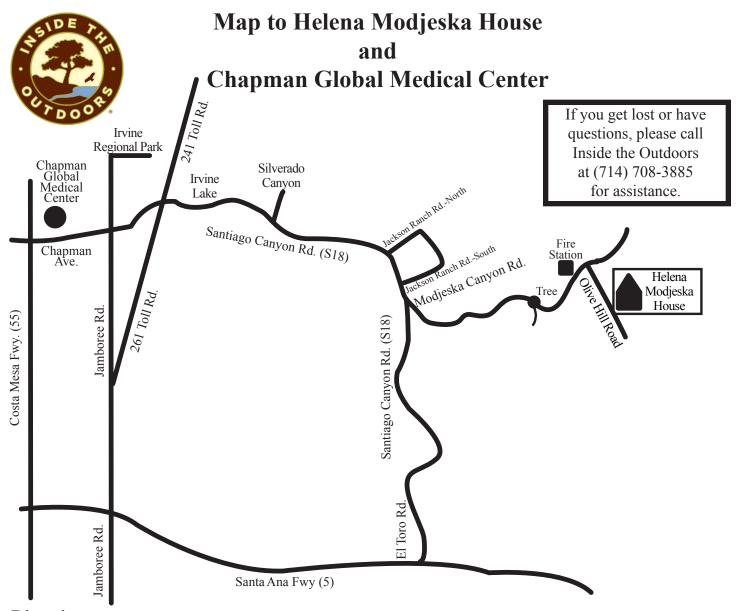

## **Directions**

**From 55 FWY** - Exit Chapman Ave. (east). It will turn into Santiago Canyon Road. Stay on Santiago Canyon Road. Turn left on Modjeska Canyon Road.

**From 5 FWY** - Exit El Toro Rd. (east). It will turn into Santiago Canyon Road. Stay on Santiago Canyon Road. Turn right on Modjeska Canyon Road.

Once on Modjeska Canyon Road, turn left at the tree in the fork in the road. Pass the fire station on your left and turn right on Olive Hill Road. We will meet you on the corner of Olive Hill Road and Modjeska Canyon Road.