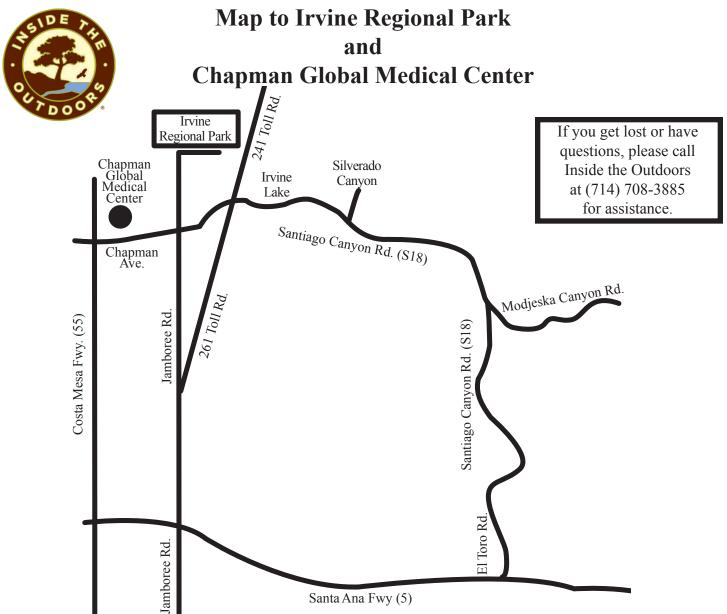

## Directions

**From 91 FWY** - Take 241 toll road south. Turn right onto Santiago Canyon Road. Turn right on Jamboree Road. Turn right on Irvine Park Road. This is the entrance to Irvine Regional Park.

**From 55 FWY** - Exit Chapman Ave. (east). Turn left on Jamboree Road. Turn right on Irvine Park Road. This is the entrance to Irvine Regional Park.

**From 5 FWY** - Exit Jamboree Road and head north for approximately 6 miles. Turn right on Irvine Park Road. This is the entrance to Irvine Regional Park.

We will meet you at the entrance to Irvine Regional Park. You will park by the zoo.

## Notes:

• There may be \$3.00 parking fee for each private vehicle (fees subject to change).

Irvine Regional Park Address and Phone Number:

1 Irvine Park Rd., Orange, CA 92862 (714) 973-6835

Chapman Global Medical Center Address and Phone Number: 2601 E. Chapman Ave., Orange, CA 92869 (714) 633-0011