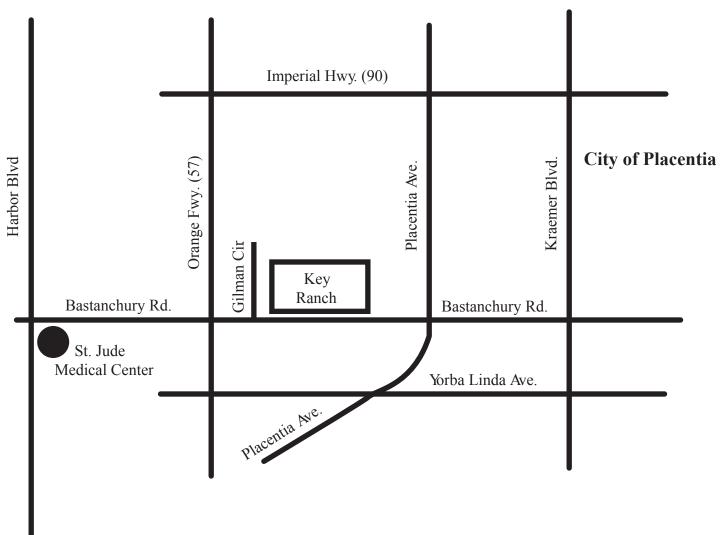

## Map to GEORGE KEY RANCH and St. Jude Medical Center

If you get lost or have questions, please call Inside the Outdoors at (714) 708-3885 for assistance.

## **Directions**

Exit the 57 freeway at Yorba Linda Blvd. Travel east. Turn left onto Placentia Ave. and left again onto Bastanchury. (George Key Ranch is located in a residential area opposite Sierra Vista School.) Turn right onto Gilman and park the vehicles. The staff will meet you there. (Please note Tuesdays are street cleaning days. Students will be dropped off on Gilman and the staff will direct you to another parking area.)

## George Key Ranch Address and Phone Number

625 W. Bastanchury Rd, Placentia, CA 92670 (714) 973-3190

## St. Jude Medical Center Address and Phone Number:

101 E. Valencia Mesa Dr., Fullerton, CA 92835 (714) 871-3280