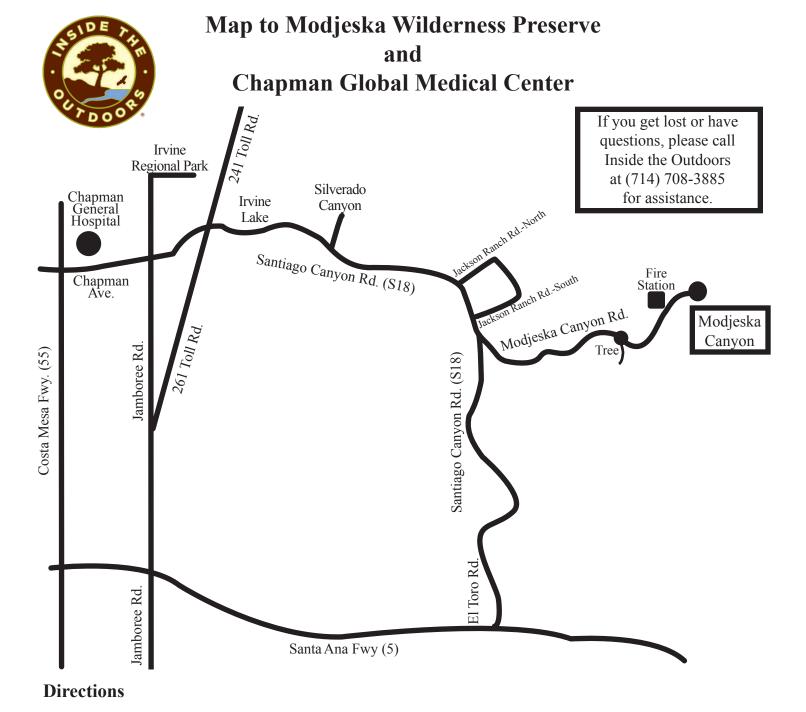

**From 55 FWY** - Exit Chapman Ave. (east). It will turn into Santiago Canyon Road. Stay on Santiago Canyon Road. Turn left on Modjeska Canyon Road.

**From 5 FWY** - Exit El Toro Rd. (east). It will turn into Santiago Canyon Road. Stay on Santiago Canyon Road. Turn right on Modjeska Canyon Road.

Once on Modjeska Canyon Rd., turn left at the tree in the fork in the road to Tucker Wildlife Sanctuary. We will meet you at the Tucker Wildlife Sanctuary parking lot in Modjeska Canyon.

## **Modjeska Canyon Address**

29042 Modjeska Canyon Road, Silverado, CA 92676

**Chapman Global Medical Center Address and Phone Number** 

2601 E. Chapman Ave., Orange, CA 92869 (714) 633-0011