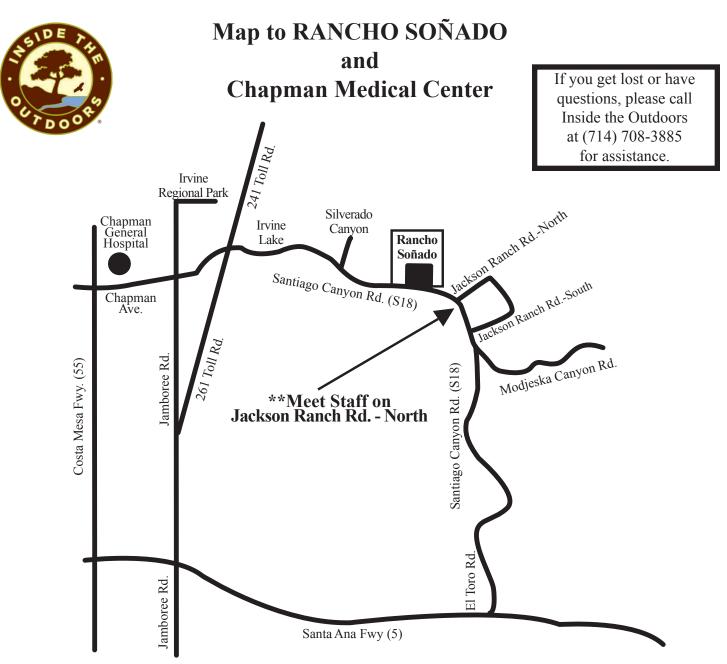

## **Directions:**

**55 FWY -** Exit Chapman Ave. (east). It will turn into Santiago Canyon Road. Stay on Santiago Canyon Road. You will pass Irvine Lake, Silverado Canyon, Library of the Canyons, and Call Box #13. You will also pass Rancho Soñado (this is a very dangerous left turn). Turn left onto Jackson Ranch Road-North. **We will meet you on Jackson Ranch Road-North and give you further instructions**.

**5 FWY -** Exit El Toro Rd. (east). It will turn into Santiago Canyon Road. Stay on Santiago Canyon Road. You will pass Modjeska Canyon Road, Jackson Ranch Road-South and turn right onto Jackson Ranch Road-North. We will meet on Jackson Ranch Road-North and give you further instructions.

## Rancho Soñado Address

8755 Santiago Canyon Rd., Silverado, CA 92676

## **Chapman Medical Center Address and Phone Number**

2601 E. Chapman Ave., Orange, CA 92869 (714) 633-0011