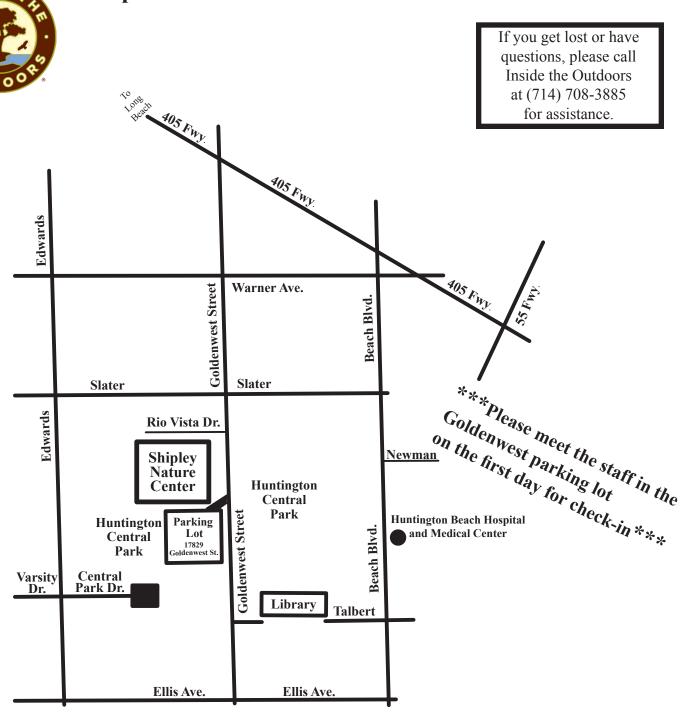

## Map to the SHIPLEY NATURE CENTER

## **Directions**

From the 405 freeway north, exit on Warner and head west. Turn left onto Goldenwest Street. Pass Slater and Rio Vista Drive. The parking lot is located on the right hand side of the street.

From the 405 freeway south, exit Goldenwest and head south. Pass Slater and Rio Vista Drive. The parking lot is located on the right hand side of the street.

## **Shipley Nature Center Address and Phone Number**

17851 Goldenwest Street, Huntington Beach, CA 92647 (714) 842-4772

## **Huntington Beach Hospital and Medical Center**

17772 Beach Boulevard, Huntington Beach, CA 92647 (714) 842-1473