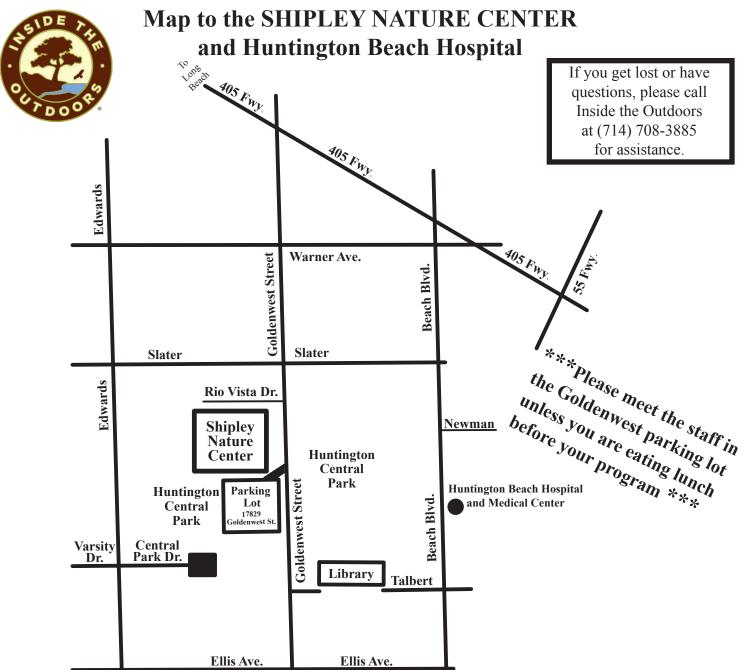

\*\*\*Lunch\*\*\*

School groups may have lunch in Huntington Central Park next to Shipley Nature Center. Teachers and adult volunteers from the school are solely responsible for student supervision during lunch. *Inside the Outdoors* staff are unavailable to assist with lunch time supervision. Please meet the *Inside the Outdoors* staff at the main entrance to the Shipley Nature Center if you are eating lunch before your program.

## **Directions**

From the 405 freeway north, exit on Warner and head west. Turn left onto Goldenwest Street. Pass Slater and Rio Vista Drive. The parking lot is located on the right hand side of the street.

From the 405 freeway south, exit Goldenwest and head south. Pass Slater and Rio Vista Drive. The parking lot is located on the right hand side of the street.

## **Shipley Nature Center Address and Phone Number**

17851 Goldenwest Street, Huntington Beach, CA 92647 (714) 842-4772

## **Huntington Beach Hospital and Medical Center**

17772 Beach Boulevard, Huntington Beach, CA 92647 (714) 842-1473