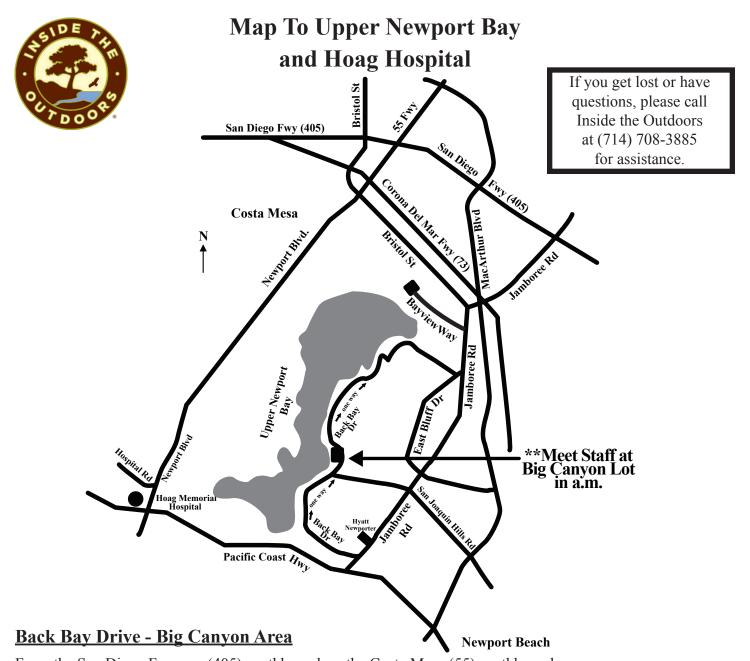

From the San Diego Freeway (405) southbound, or the Costa Mesa (55) southbound: Take the Corona Del Mar Freeway (73) south and exit at Jamboree. Turn right (south) on Jamboree. Continue on Jamboree to San Joaquin Road (on right side) and turn right. At the bottom of the hill, turn right onto Back Bay Drive. Turn left into the Big Canyon parking lot.

<u>From the San Diego Freeway (405) northbound:</u> Exit at Jamboree and turn left (south). Continue to San Joaquin Road (on right side) and turn right. At the bottom of the hill, turn right onto Back Bay Drive. Turn left into the Big Canyon parking lot.

<u>From Pacific Coast Highway (1) southbound:</u> Turn left (north) on Jamboree then left at San Joaquin Road. At the bottom of the hill, turn right onto Back Bay Drive. Turn left into the Big Canyon parking lot.